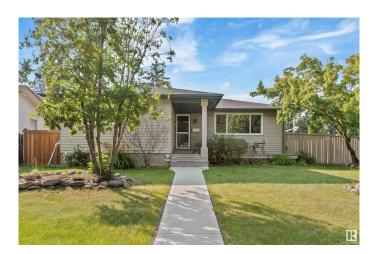

### \$399,900

3 Bedroom, 1.50 Bathroom, 1,262 sqft Single Family on 0.00 Acres

Akinsdale, St. Albert, AB

Looking for the perfect bungalow that has everything you imagined? Here it is, just provide the ideas, labour and materials to bring your vision to life. This 1264 sqft bungalow is a great home that has been cared for by the current owner for over 20 years. It offers a large living room with attached dining room, spacious kitchen, three bedrooms with the primary having a 2-piece ensuite and a large recreation room in the basement. The shingles and windows are approximately 7 years old.

#### Interior

Interior Features ensuite bathroom

Appliances Dishwasher-Built-In, Dryer, Microwave Hood Fan, Refrigerator,

Stove-Electric, Washer

Heating Forced Air-1, Natural Gas

Stories 2

Has Basement Yes

Basement Full, Finished