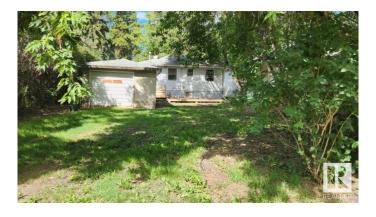

#### \$429.900

3 Bedroom, 1.50 Bathroom, 757 sqft Single Family on 0.00 Acres

Westmount, Edmonton, AB

PROPERTY FOR REDEVELOPMENT. This 49 x 122 Lot in Westmount is backing onto a PARK and zoned RF3. It can accommodate two skinnies, a 4 plex or build your dream home in a desirable neighborhood.â€lthe possibilities are endless. Not only does this location provide great access to downtown and the river valley, but it also allows for easy commuting to the University & other amenities. The proximity to shops, farmers market, iconic 124st district, brewery district & restaurants in the downtown core make it an attractive choice for those seeking a vibrant community. Additionally, the nearby river valley offers opportunities for biking & walking, adding to the appeal of this redevelopment potential. Overall, this property presents a great opportunity for those looking to create their ideal urban lifestyle in one of Edmonton's most sought-after neighborhoods.

#### **Exterior**

Exterior Wood, Vinyl

Exterior Features Back Lane, Backs Onto Park/Trees, Landscaped, Playground Nearby,

Schools, Shopping Nearby

Roof Asphalt Shingles

Construction Wood, Vinyl

Foundation Concrete Perimeter