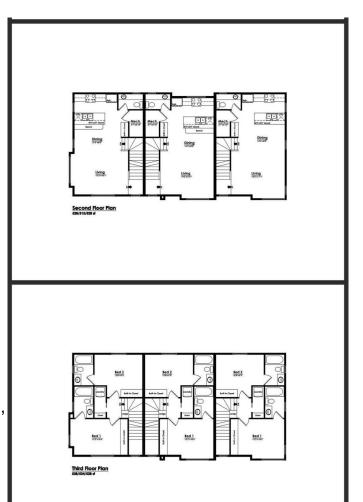

## \$2,250,000

4 Bedroom, 5.00 Bathroom, 4,725 sqft Single Family on 0.00 Acres

Strathearn, Edmonton, AB

One of a kind 6plex. Each units is on 2 floors with 2 bedrooms. Upgraded windows, exterior, interior finishes, and design. Proudly built by varsity homes. Situated on a corner lot with ample parking and across a school playground and only a 2 minute walk to Strathearn LRT. Â This development has 6 electric/gas/water meters and common access mechanical room to comply with MLI CMHC standards. Pro forma of 6% makes it the ideal investment property.

## Interior

Interior Features ensuite bathroom

Appliances Dryer, Microwave Hood Fan,

Heating Forced Air-1, Natural Gas

Stories 3

Has Suite Yes
Has Basement Yes

Basement Full, Finished