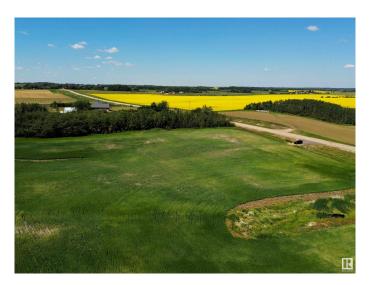

### \$139,900

0 Bedroom, 0.00 Bathroom, Rural on 3.00 Acres

None, Rural Sturgeon County, AB

Ready to build your dream life in the country? This stunning 3-acre parcel offers the perfect mix of open space and natural beauty. Gently rolling land gives way to a gorgeous treed bluff on the west side, creating a private, sheltered setting for your future home. With paved roads all the way to the property, getting here is easyâ€"just 3 minutes from Hwy 28, 12 minutes to Bon Accord, and under 25 minutes to Edmonton. Out of subdivision and zoned agricultural, the possibilities are wide openâ€"whether you're dreaming of a custom home, hobby farm, garden haven, or quiet retreat. Just minutes from Gibbons, Fort Saskatchewan, and the Industrial Heartland, this location offers the best of both worlds: country quiet with city convenience. Start your acreage lifestyle hereâ€"where skies are big, and the potential is even bigger.

### **Exterior**

Exterior Features Golf Nearby, Treed Lot