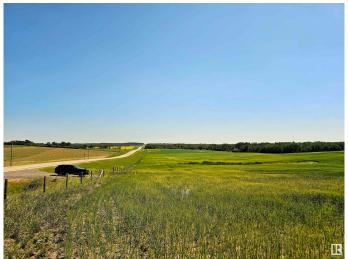

### \$139,900

0 Bedroom, 0.00 Bathroom, Rural on 3.00 Acres

None, Rural Sturgeon County, AB

Ready to build your dream life in the country? This stunning 3-acre parcel offers the perfect mix of open space and natural beauty. Gently rolling land gives way to a gorgeous treed bluff on the west side, creating a private, sheltered setting for your future home. With paved roads all the way to the property, getting here is easyâ€"just 3 minutes from Hwy 28, 12 minutes to Bon Accord, and under 25 minutes to Edmonton. Out of subdivision and zoned agricultural, the possibilities are wide openâ€"whether you're dreaming of a custom home, hobby farm, garden haven, or quiet retreat. Just minutes from Gibbons, Fort Saskatchewan, and the Industrial Heartland, this location offers the best of both worlds: country quiet with city convenience. Start your acreage lifestyle hereâ€"where skies are big, and the potential is even bigger.