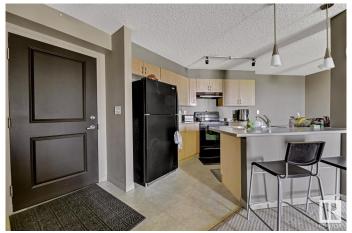

### \$139,900

1 Bedroom, 1.00 Bathroom, 663 sqft Condo / Townhouse on 0.00 Acres

Rutherford (Edmonton), Edmonton, AB

LIVE IN RUTHERFORD VILLAGE! This one bedroom, 3rd floor north facing condo, is perfect for students or professionals. Features include: open concept, efficient layout, modern colors, walk through closet, covered balcony with gas BBQ, ensuite laundry, underground parking and storage room. Rutherford Village offers elevators, visitor parking and is pet friendly. All utilities are included in the condo fees including power. Located within walking distance to shopping and public transport. Quick access to Anthony Henday Drive, Calgary Trail and Edmonton Airport. WELCOME HOME!

#### Interior

Appliances Dishwasher-Built-In, Refrigerator, Stacked Washer/Dryer, Stove-Electric

Heating Baseboard, Natural Gas