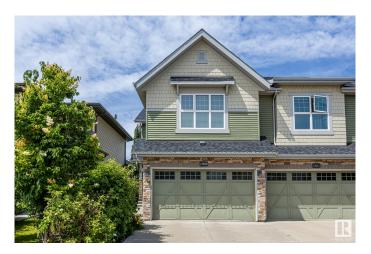

## \$449,900

2 Bedroom, 2.50 Bathroom, 1,599 sqft Single Family on 0.00 Acres

Trumpeter Area, Edmonton, AB

Located in the beautiful community of Trumpeter, this bright and modern half duplex offers just under 1,600 square feet of comfortable living space. It features two spacious bedrooms, each with its own ensuite, and a total of two and a half bathrooms, making it perfect for small families, roommates, or guests. The upper level also includes a generously sized family room, ideal for a home office, media room, or play area. Enjoy central air conditioning, abundant natural light, and a functional open-concept layout. Nestled near scenic walking trails and with quick access to both Anthony Henday and Yellowhead, this home offers the perfect combination of comfort, style, and convenience.

## **Amenities**

Amenities Air Conditioner, Deck, No Smoking Home

Parking Double Garage Attached

### **Exterior**

Exterior Wood, Stone, Vinyl

Exterior Features Fenced, Golf Nearby, Landscaped

Roof Asphalt Shingles
Construction Wood, Stone, Vinyl
Foundation Concrete Perimeter