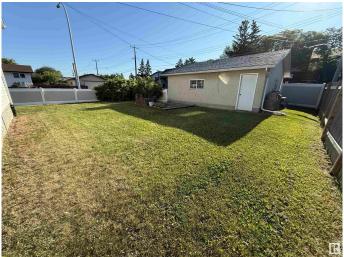

# \$369,900

5 Bedroom, 2.00 Bathroom, 1,003 sqft Single Family on 0.00 Acres

Britannia Youngstown, Edmonton, AB

Welcome to the wonderful family neighbourhood of Britannia Youngstown! Situated on a fully fenced and large corner lot, sits this wonderfully kept bi-level. Features of this 5 bedroom family home include such things as fresh new paint, newer shingles, newer fencing, newer furnace, newer hot water tank, central air conditioning and newer draperies. If that's not enough this one also has a fully finished basement and an oversized insulated double car garage! Very quiet neighbours across the street, this one is close to schools, shopping, transportation and all conceivable amenities. This one is sure to make your short list!

## **Exterior**

Exterior Wood, Vinyl

Exterior Features Fenced, Flat Site, Landscaped, Playground Nearby, Public

Transportation, Schools, Shopping Nearby

Roof Asphalt Shingles

Construction Wood, Vinyl

Foundation Concrete Perimeter