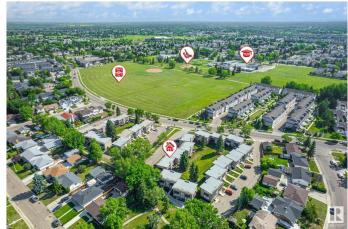

### \$165,000

3 Bedroom, 1.50 Bathroom, 1,025 sqft Condo / Townhouse on 0.00 Acres

Caernarvon, Edmonton, AB

Exceptional value for a 3 bedroom home! Bright white kitchen with a window that lets the sun shine in. Ample cabinet and counter space for the chef in the family. The dining area leads to patio doors to your deck that overlooks a green area. Spacious living room with laminate flooring and a half bathroom round out this floor. Upstairs there are 3 bedrooms and a full bathroom. Laminate floors continue throughout this level. Downstairs there is a large family room and ample storage plus laundry area. Perfect location with a family, steps from Caernarvon Park and the Elementary School. Just a few minutes to the YMCA and Castledown Rec Centre.

## **Community Information**

Address 14662 121 Street

Area Edmonton
Subdivision Caernarvon
City Edmonton
County ALBERTA

Province AB

Postal Code T5X 1T8