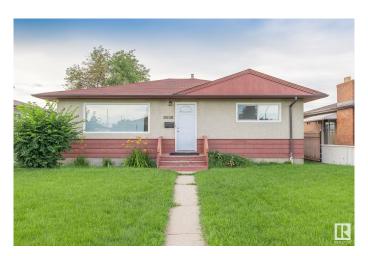

#### \$389,000

4 Bedroom, 2.00 Bathroom, 1,061 sqft Single Family on 0.00 Acres

Balwin, Edmonton, AB

First time home buyers & Investment Alert!" 50 X 120 " lot size ~ Fully renovated, move-in ready bungalow in mature neighborhood of Balwin! Located on a huge south-facing lot in a quiet crescent, this home features a bright living room, modern U-shaped kitchen, open dining area, 3 spacious bedrooms & full bath on the main floor. Finished basement offers a large family room, additional bedroom, full bath & potential for a second kitchen. Upgrades include Drywall, paint, kitchen cabinets, bathrooms, windows & high-efficiency furnace. Double Detached garage. Huge backyard ready for your garden projects. Close to schools, parks, transit, Yellowhead Trail & all amenities.

#### **Essential Information**

MLS® # E4447429 Price \$389,000

Bedrooms 4
Bathrooms 2.00

Full Baths 2

Square Footage 1,061 Acres 0.00 Year Built 1960

Type Single Family

Sub-Type Detached Single Family

Style Bungalow

#### **Exterior**

Exterior Wood, Stucco

Exterior Features Back Lane, Fenced, Flat Site, Landscaped, Playground Nearby,

Schools, Shopping Nearby, See Remarks

Roof Asphalt Shingles

Construction Wood, Stucco

Foundation Concrete Perimeter