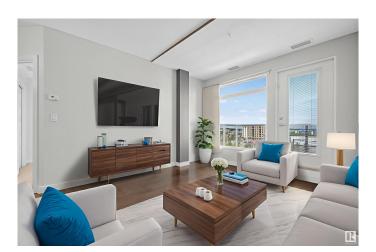

### \$299,000

2 Bedroom, 2.00 Bathroom, 799 sqft Condo / Townhouse on 0.00 Acres

Ambleside, Edmonton, AB

Stylish executive apartment in the heart of Windermere. This bright unit offers tall ceilings, huge windows, two bedrooms, two bathrooms, and stainless steel appliances. Enjoy underground parking and access to great building amenities, including a full gym, lounge, and outdoor terrace. Just steps from major shopping and services, making it an ideal choice for Southside condo living.

## **Essential Information**

MLS® # E4447394 Price \$299,000

Bedrooms 2 Bathrooms 2.00

Full Baths 2

Square Footage 799

Acres 0.00

Year Built 2014

Type Condo / Townhouse