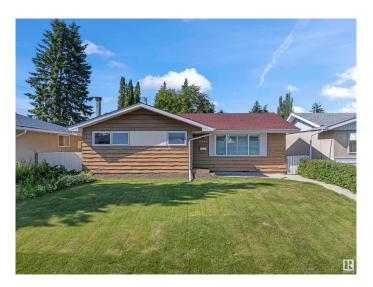

# \$569,000 - 11440 Malmo Road, Edmonton

MLS® #E4446959

# \$569,000

5 Bedroom, 2.50 Bathroom, 1,250 sqft Single Family on 0.00 Acres

Malmo Plains, Edmonton, AB

Bungalow in Malmo Plains. This 1,250 sq ft bungalow offers a great layout and recent upgrades throughout. The main floor features 3 bedrooms and 1.5 bathrooms, with a spacious living area and bright kitchen. The basement includes 2 bedrooms, a full bathroom, and a kitchen setup, perfect for extended family or rental potential. A SEPARATE ENTRANCE adds flexibility and privacy. Major updates in the last 10 years include roofing, flooring, furnace, and windows. Located in a quiet, family-friendly neighbourhood, this home is close to all amenities, including schools, LRT, shopping, and parks.

### **Exterior**

Exterior Wood, Vinyl

Exterior Features Back Lane, Landscaped, Playground Nearby, Public Transportation,

Schools, Shopping Nearby

Roof Asphalt Shingles

Construction Wood, Vinyl

Foundation Concrete Perimeter