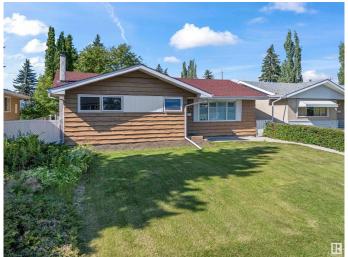

# \$569,000 - 11440 Malmo Road, Edmonton

MLS® #E4446959

# \$569,000

5 Bedroom, 2.50 Bathroom, 1,250 sqft Single Family on 0.00 Acres

Malmo Plains, Edmonton, AB

Bungalow in Malmo Plains. This 1,250 sq ft bungalow offers a great layout and recent upgrades throughout. The main floor features 3 bedrooms and 1.5 bathrooms, with a spacious living area and bright kitchen. The basement includes 2 bedrooms, a full bathroom, and a kitchen setup, perfect for extended family or rental potential. A SEPARATE ENTRANCE adds flexibility and privacy. Major updates in the last 10 years include roofing, flooring, furnace, and windows. Located in a quiet, family-friendly neighbourhood, this home is close to all amenities, including schools, LRT, shopping, and parks.

### **Exterior**

Exterior Wood, Vinyl

Exterior Features Back Lane, Landscaped, Playground Nearby, Public Transportation,

Schools, Shopping Nearby

Roof Asphalt Shingles

Construction Wood, Vinyl

Foundation Concrete Perimeter