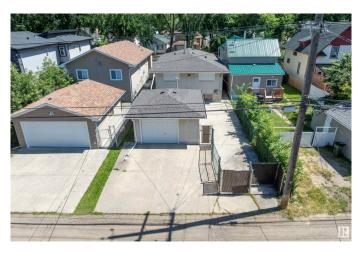

# \$285,000 - 11326 90 Street, Edmonton

MLS® #E4446947

## \$285,000

4 Bedroom, 2.00 Bathroom, 1,152 sqft Single Family on 0.00 Acres

Alberta Avenue, Edmonton, AB

This classic home offers a functional layout with great bones, perfect for buyers looking to renovate and create their dream space or investors seeking an ideal infill or suite-ready property. Featuring 4 bedrooms and 2 bathrooms, the main floor boasts original character details, a spacious living area filled with natural light, and a cozy kitchen just waiting for your personal touch. The unfinished basement offers excellent potential for a legal suite with its separate entrance, providing the option for additional income. The generous lot size allows plenty of room to expand or rebuild. Located on a quiet, tree-lined street close to schools and parks with quick access to downtown, this property is perfect for homeowners, investors, or developers looking to be part of this revitalized community. Don't miss this rare opportunity to restore, reimagine, or rebuild.

## **Amenities**

Amenities See Remarks

Parking Rear Drive Access, Single Garage Detached