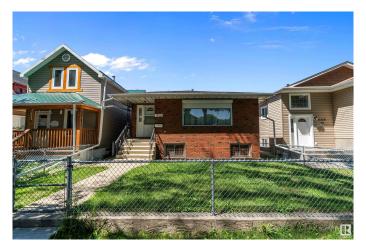

# \$285,000 - 11326 90 Street, Edmonton

MLS® #E4446947

## \$285,000

4 Bedroom, 2.00 Bathroom, 1,152 sqft Single Family on 0.00 Acres

Alberta Avenue, Edmonton, AB

This classic home offers a functional layout with great bones, perfect for buyers looking to renovate and create their dream space or investors seeking an ideal infill or suite-ready property. Featuring 4 bedrooms and 2 bathrooms, the main floor boasts original character details, a spacious living area filled with natural light, and a cozy kitchen just waiting for your personal touch. The unfinished basement offers excellent potential for a legal suite with its separate entrance, providing the option for additional income. The generous lot size allows plenty of room to expand or rebuild. Located on a quiet, tree-lined street close to schools and parks with quick access to downtown, this property is perfect for homeowners, investors, or developers looking to be part of this revitalized community. Don't miss this rare opportunity to restore, reimagine, or rebuild.

## **Exterior**

Exterior Wood, Brick, Stucco

Exterior Features Back Lane, Fenced, Level Land, Low Maintenance Landscape, Schools,

View City, View Downtown, See Remarks

Roof Asphalt Shingles

Construction Wood, Brick, Stucco
Foundation Concrete Perimeter