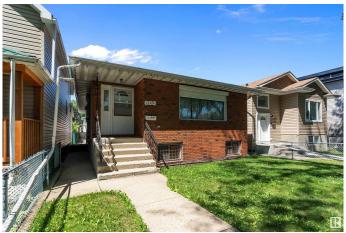

# \$285,000 - 11326 90 Street, Edmonton

MLS® #E4446947

## \$285,000

4 Bedroom, 2.00 Bathroom, 1,152 sqft Single Family on 0.00 Acres

Alberta Avenue, Edmonton, AB

This classic home offers a functional layout with great bones, perfect for buyers looking to renovate and create their dream space or investors seeking an ideal infill or suite-ready property. Featuring 4 bedrooms and 2 bathrooms, the main floor boasts original character details, a spacious living area filled with natural light, and a cozy kitchen just waiting for your personal touch. The unfinished basement offers excellent potential for a legal suite with its separate entrance, providing the option for additional income. The generous lot size allows plenty of room to expand or rebuild. Located on a quiet, tree-lined street close to schools and parks with quick access to downtown, this property is perfect for homeowners, investors, or developers looking to be part of this revitalized community. Don't miss this rare opportunity to restore, reimagine, or rebuild.

## **Exterior**

Exterior Wood, Brick, Stucco

Exterior Features Back Lane, Fenced, Level Land, Low Maintenance Landscape, Schools,

View City, View Downtown, See Remarks

Roof Asphalt Shingles

Construction Wood, Brick, Stucco
Foundation Concrete Perimeter