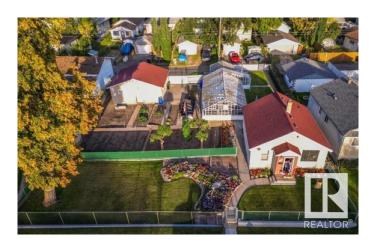

# \$524,000

3 Bedroom, 1.00 Bathroom, 714 sqft Single Family on 0.00 Acres

Newton, Edmonton, AB

RARE GEM FOR GARDENERS & HOBBYISTS! Tired of tiny city lots? This beautiful 0.28 acre property features a well-maintained character home, a giant 1,175 SQ FT heated greenhouse, a 24x26 double garage, and RV parking! Everything has been lovingly cared for and is move-in ready. Enjoy the freedom of growing your own food year-round, launching a backyard greenhouse business, or simply soaking up space and sunshine in your private urban oasis. A perfect home for someone who values land, privacy, and possibilities â€" all while keeping future redevelopment options open!

# **Amenities**

Amenities Greenhouse, Patio

Parking Spaces 6

Parking Double Garage Detached, Over Sized, RV Parking

Interior

Appliances Dishwasher-Portable, Dryer, Freezer, Oven-Microwave, Refrigerator,

Stove-Electric, Vacuum System Attachments, Vacuum Systems,

#### **Exterior**

Exterior Wood, Stucco

Exterior Features Fenced, Golf Nearby, Landscaped, Park/Reserve, Paved Lane, Picnic

Area, Public Swimming Pool, Public Transportation, Schools, Shopping

Nearby

Roof Asphalt Shingles