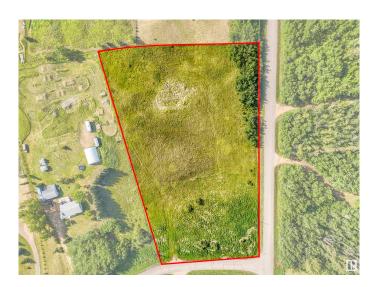

## \$299,900

0 Bedroom, 0.00 Bathroom, Rural on 3.39 Acres

Meadowbrook Heights, Rural Strathcona County, AB

Close to South Cooking Lake, Sherwood Park, Edmonton and Beaumont. Could be good for a front walkout House in a nice subdivision of Meadowbrook Heights. Hard to find land under \$300,000 this close in anymore. Most Services are at the front of the property. It also has some fencing.

MLS® # E4446769 Price \$299,900

Bathrooms 0.00
Acres 3.39
Type Rural

Sub-Type Vacant Lot/Land

Status Active

## **Community Information**

Address 302 51107 Rge Road 221
Area Rural Strathcona County
Subdivision Meadowbrook Heights
City Rural Strathcona County

County ALBERTA

Province AB

Postal Code T8E 1G8

### **Exterior**

Exterior Features Corner Lot, Fenced, See Remarks