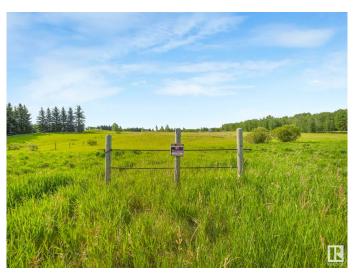

## \$299,900

0 Bedroom, 0.00 Bathroom, Rural on 3.39 Acres

Meadowbrook Heights, Rural Strathcona County, AB

Close to South Cooking Lake, Sherwood Park, Edmonton and Beaumont. Could be good for a front walkout House in a nice subdivision of Meadowbrook Heights. Hard to find land under \$300,000 this close in anymore. Most Services are at the front of the property. It also has some fencing.

### **Exterior**

Exterior Features Corner Lot, Fenced, See Remarks