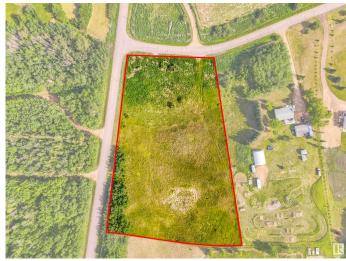

## \$299,900

0 Bedroom, 0.00 Bathroom, Rural on 3.39 Acres

Meadowbrook Heights, Rural Strathcona County, AB

Close to South Cooking Lake, Sherwood Park, Edmonton and Beaumont. Could be good for a front walkout House in a nice subdivision of Meadowbrook Heights. Hard to find land under \$300,000 this close in anymore. Most Services are at the front of the property. It also has some fencing.

MLS® # E4446769 Price \$299,900

Bathrooms 0.00
Acres 3.39
Type Rural

Sub-Type Vacant Lot/Land

Status Active

## **Community Information**

Address 302 51107 Rge Road 221
Area Rural Strathcona County
Subdivision Meadowbrook Heights
City Rural Strathcona County

County ALBERTA

Province AB

Postal Code T8E 1G8

### **Exterior**

Exterior Features Corner Lot, Fenced, See Remarks