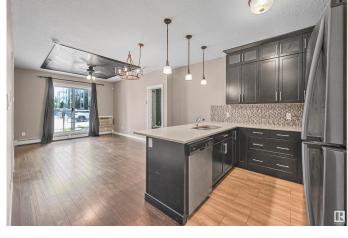

#### \$256,800

2 Bedroom, 2.00 Bathroom, 823 sqft Condo / Townhouse on 0.00 Acres

Walker, Edmonton, AB

ATTN first-time homebuyers & investors. Welcome to Village at Walker Lake. This spacious open-concept two-bedroom, 2 bath condo w/ a walk-through closet offers an abundance of natural light. This home features air conditioning, 9' ceilings, a chef's kitchen with stainless steel appliances & quartz countertops, in-suite laundry, a ground level powered stall & storage. This well-maintained complex offers visitor parking & is conveniently located near shopping, walking trails & Lake. It also has quick proximity to Anthony Henday, South Common, schools & public transportation. A must-see!