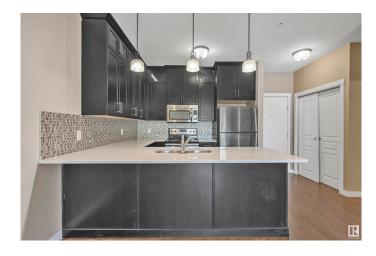

#### \$256,800

2 Bedroom, 2.00 Bathroom, 823 sqft Condo / Townhouse on 0.00 Acres

Walker, Edmonton, AB

ATTN first-time homebuyers & investors. Welcome to Village at Walker Lake. This spacious open-concept two-bedroom, 2 bath condo w/ a walk-through closet offers an abundance of natural light. This home features air conditioning, 9' ceilings, a chef's kitchen with stainless steel appliances & quartz countertops, in-suite laundry, a ground level powered stall & storage. This well-maintained complex offers visitor parking & is conveniently located near shopping, walking trails & Lake. It also has quick proximity to Anthony Henday, South Common, schools & public transportation. A must-see!