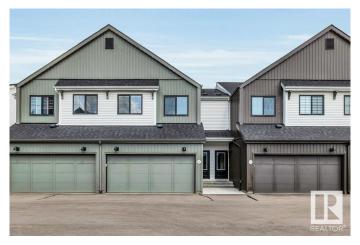

#### \$419,900

3 Bedroom, 2.50 Bathroom, 1,582 sqft Condo / Townhouse on 0.00 Acres

Cavanagh, Edmonton, AB

pear old townhome is move in ready. Fabulous location adjacent to Blackmud creek and Cavanagh Ravine, making for a beautiful setting for walks with kids or pets. The design and finishings in the complex give it a modern and truly appealing look. This 3 bedroom unit offers top notch finishes, vinyl flooring, upgraded luxury appliances. Double attached garage, main floor mudroom, second floor bonus room and laundry closet. You will appreciate the excellent sized bedrooms including a beautiful primary suite with walk in closet and full ensuite. Finally unfinished basement for storage or play space.

#### **Amenities**

Amenities Deck

Parking Double Garage Attached

#### **Exterior**

Exterior Wood, Vinyl

Exterior Features Airport Nearby, Cul-De-Sac, Golf Nearby, Park/Reserve, Playground

Nearby, Public Transportation, Schools, Shopping Nearby

Roof Asphalt Shingles

Construction Wood, Vinyl