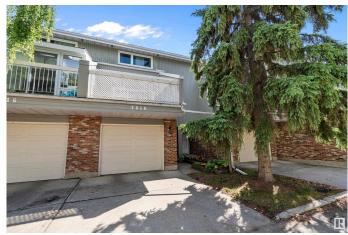

#### \$299,500

3 Bedroom, 1.50 Bathroom, 1,569 sqft Condo / Townhouse on 0.00 Acres

Steinhauer, Edmonton, AB

Awesome location on this home, quiet southside location backing a greenspace. Convenient neighbourhood, close to shopping, schools, restaurants and the LRT. Inside there have been many renovations including flooring, HWT, furnance. Large front entry with access to your attached single garage, 2 piece powder room. Few Steps up to your spacious living room with 12+ ft ceilings, brick facing gas fireplace, 2 double garage doors leading out to your 2 tiered deck and completely fenced yard backing a quiet green space. The kitchen has been renovated with newer cabinets, counters, appliances and extra pantry space. There is a large patio door leading out to your upper deck. The top floor has 3 bedroom and a large bathroom. There is a basement with family room, laundry and storage.

## **Amenities**

Amenities See Remarks

Parking Single Garage Attached

## **Exterior**

Exterior Wood, Brick
Exterior Features See Remarks

Roof Asphalt Shingles

Construction Wood, Brick

Foundation Concrete Perimeter

1