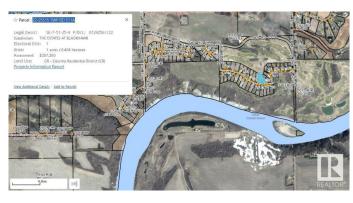

# \$379,000

0 Bedroom, 0.00 Bathroom, Rural on 1.00 Acres

The Estates at Blackhawk, Rural Parkland County, AB

Here is one of the few remaining building parcels in The Estates at Blackhawk. Backing onto the fairway and a parcel suitable for a walkout style home. There are many fine homes in Blackhawk Estates. Just a short walk to the river valley or to the world class Blackhawk Golf Club (Memberships available). From here it is just a 15 minute drive to west Edmonton or about the same to the International Airport or the Leduc/Nisku area.

# **Community Information**

Address 22 25515 Twp Road 511 A

Area Rural Parkland County

Subdivision The Estates at Blackhawk

City Rural Parkland County

County ALBERTA

Province AB

Postal Code T7Y 1A8