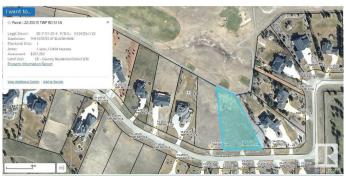

# \$379,000

0 Bedroom, 0.00 Bathroom, Rural on 1.00 Acres

The Estates at Blackhawk, Rural Parkland County, AB

Here is one of the few remaining building parcels in The Estates at Blackhawk. Backing onto the fairway and a parcel suitable for a walkout style home. There are many fine homes in Blackhawk Estates. Just a short walk to the river valley or to the world class Blackhawk Golf Club (Memberships available). From here it is just a 15 minute drive to west Edmonton or about the same to the International Airport or the Leduc/Nisku area.

# **Community Information**

Address 22 25515 Twp Road 511 A

Area Rural Parkland County

Subdivision The Estates at Blackhawk

City Rural Parkland County

County ALBERTA

Province AB

Postal Code T7Y 1A8