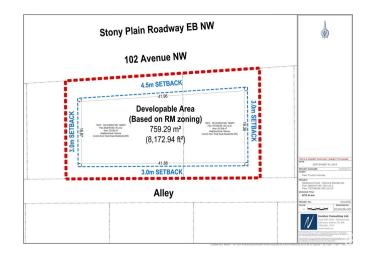

## \$1,100,000

0 Bedroom, 0.00 Bathroom, Single Family on 0.00 Acres

Glenora, Edmonton, AB

ONCE IN A LIFETIME GLENORA OPPORTUNITY. Walking distance to LRT & affluent amenities. Purchase these properties in combination for a total of 1225M2 of prime redevelopment space. Capitalize on city designation for Priority Growth in a Primary Corridor. Both properties are currently rented! Rent & hold until you are ready to redevelop this parcel! Properties together boast 157 ft on north (alley) side. 154 ft frontage. West side 74ft. Eastside 88 ft. Buyer and/or representation to confirm all measurements. RM 23 Zoning. Rent & Hold. Rent and Develop. The possibilities are endless. Properties are sold as is where is. Nearby walking trails, excellent schools, bus routes/LRT, downtown only minutes away...take advantage of endless opportunities in this stellar mature neighborhood in a city bustling with growth & opportunity. This sought after neighborhood will bring strong rents for your rental portfolio while being a potential project for CHMC MLI Financing. Edmonton's future is bustling...be a part of it!

## **Exterior**

Exterior Features Back Lane, Commercial, Public Transportation, Schools, Shopping

Nearby, Subdividable Lot, See Remarks

## **Additional Information**

Date Listed July 5th, 2025

Days on Market 12

Zoning Zone 11

DATA IS DEEMED RELIABLE BUT IS NOT GUARANTEED ACCURATE BY THE REALTORS® ASSOCIATION OF EDMONTON. COPYRIGHT 2025 BY THE REALTORS® ASSOCIATION OF EDMONTON. ALL RIGHTS RESERVED.Trademarks are owned or controlled by the Canadian Real Estate Association (CREA) and identify real estate professionals who are members of CREA (REALTOR®, REALTORS®) and/or the quality of services they provide (MLS®, Multiple Listing Service®)