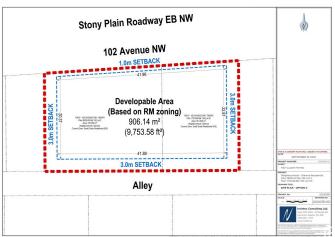

## \$1,100,000

0 Bedroom, 0.00 Bathroom, Single Family on 0.00 Acres

Glenora, Edmonton, AB

ONCE IN A LIFETIME GLENORA OPPORTUNITY. Walking distance to LRT & affluent amenities. Purchase these properties in combination for a total of 1225M2 of prime redevelopment space. Capitalize on city designation for Priority Growth in a Primary Corridor. Both properties are currently rented! Rent & hold until you are ready to redevelop this parcel! Properties together boast 157 ft on north (alley) side. 154 ft frontage. West side 74ft. Eastside 88 ft. Buyer and/or representation to confirm all measurements. RM 23 Zoning. Rent & Hold. Rent and Develop. The possibilities are endless. Properties are sold as is where is. Nearby walking trails, excellent schools, bus routes/LRT, downtown only minutes away...take advantage of endless opportunities in this stellar mature neighborhood in a city bustling with growth & opportunity. This sought after neighborhood will bring strong rents for your rental portfolio while being a potential project for CHMC MLI Financing. Edmonton's future is bustling...be a part of it!

## **Exterior**

Exterior Features Back Lane, Commercial, Public Transportation, Schools, Shopping

Nearby, Subdividable Lot, See Remarks

## **Additional Information**

Date Listed July 5th, 2025

Days on Market 12

Zoning Zone 11

DATA IS DEEMED RELIABLE BUT IS NOT GUARANTEED ACCURATE BY THE REALTORS® ASSOCIATION OF EDMONTON. COPYRIGHT 2025 BY THE REALTORS® ASSOCIATION OF EDMONTON. ALL RIGHTS RESERVED.Trademarks are owned or controlled by the Canadian Real Estate Association (CREA) and identify real estate professionals who are members of CREA (REALTOR®, REALTORS®) and/or the quality of services they provide (MLS®, Multiple Listing Service®)