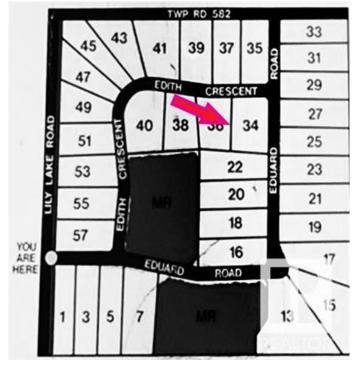

# \$84,900 - 58121 Lily Lake- 34 Edith Road, Rural Sturgeon County

MLS® #E4446159

#### \$84,900

0 Bedroom, 0.00 Bathroom, Rural on 3.27 Acres

Braun Village, Rural Sturgeon County, AB

Affordable land~ Great location to build your new home~ Enjoy the freedom and seclusion of acreage living on this huge 3.27-acre corner lot in Braun Village~ Power and Gas at property line~ Short 15 min commute to Bon Accord and Gibbons-~35 Mins to Edmonton. Priced right!

## **Community Information**

| Address     | 58121 Lily Lake- 34 Edith Ro |
|-------------|------------------------------|
| Area        | Rural Sturgeon County        |
| Subdivision | Braun Village                |
| City        | Rural Sturgeon County        |
| County      | ALBERTA                      |
| Province    | AB                           |
| Postal Code | T0G 1L0                      |