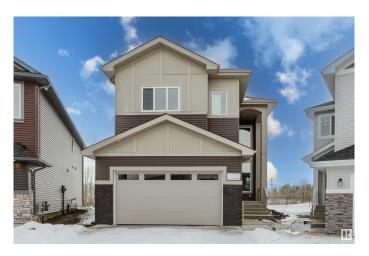

# \$709,900 - 1435 11 Avenue, Edmonton

MLS® #E4446153

# \$709.900

5 Bedroom, 4.00 Bathroom, 2,584 sqft Single Family on 0.00 Acres

Aster, Edmonton, AB

Stunning, newly built home in the desirable Aster community, backing onto a serene wetland. This spacious property boasts 5 bedrooms and 4 bathrooms, designed to impress. The main floor features a bedroom and full bath, a spice kitchen, an extended kitchen, and two living roomsâ€"perfect for accommodating large families. Upstairs, you'II find two master bedrooms, two additional generously sized bedrooms, and a bonus room with a view of the open-to-below space. The basement is unfinished but includes a separate entrance, offering excellent potential for future development.

# **Essential Information**

MLS® # E4446153 Price \$709,900

Bedrooms 5

Bathrooms 4.00

Full Baths 4

Square Footage 2,584
Acres 0.00
Year Built 2024

Type Single Family

Sub-Type Detached Single Family