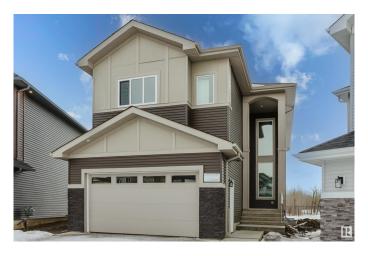

# \$709,900 - 1435 11 Avenue, Edmonton

MLS® #E4446153

# \$709.900

5 Bedroom, 4.00 Bathroom, 2,584 sqft Single Family on 0.00 Acres

Aster, Edmonton, AB

Stunning, newly built home in the desirable Aster community, backing onto a serene wetland. This spacious property boasts 5 bedrooms and 4 bathrooms, designed to impress. The main floor features a bedroom and full bath, a spice kitchen, an extended kitchen, and two living roomsâ€"perfect for accommodating large families. Upstairs, you'II find two master bedrooms, two additional generously sized bedrooms, and a bonus room with a view of the open-to-below space. The basement is unfinished but includes a separate entrance, offering excellent potential for future development.

# **Essential Information**

MLS® # E4446153 Price \$709,900

Bedrooms 5

Bathrooms 4.00

Full Baths 4

Square Footage 2,584
Acres 0.00
Year Built 2024

Type Single Family

Sub-Type Detached Single Family