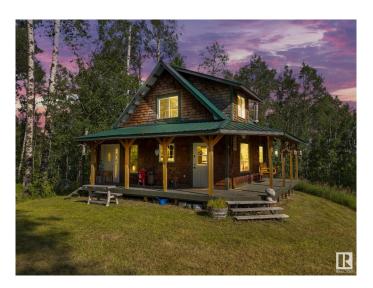

### \$525,000

1 Bedroom, 0.00 Bathroom, 812 sqft Rural on 40.28 Acres

None, Rural Leduc County, AB

Welcome to your private wilderness retreat! Nestled on 40 acres of treed land, this unique off-grid cabin offers year-round peace and panoramic views from its hilltop location. It's insulated to support year-round temperatures, powered by solar, and heated with a wood stove and propane heaterâ€"an ideal escape for nature lovers or outdoor enthusiasts. The land features extensive walking and quad trails, a cleared building site near the front, and abundant wildlife including moose and deer. Whether you're after a weekend getaway, a hunting base, or a future dream home, this property is full of potential. The existing cabin is great for seasonal use or guests, and the serene setting offers unmatched tranquility just 45 minutes from Edmonton. A rare chance to own 40 acres of Alberta wildernessâ€"quiet, private, and full of possibility!

# **Amenities**

Features Fire Pit, Front Porch, Open Beam

#### **Exterior**

Exterior Wood

Exterior Features Environmental Reserve, Not Fenced, Not Landscaped, Private Setting,

Recreation Use, Rolling Land, Treed Lot

Construction Wood Foundation Block