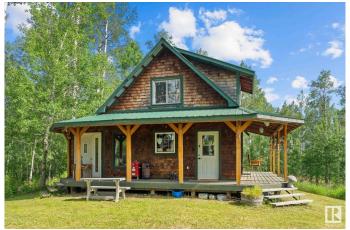

### \$525,000

1 Bedroom, 0.00 Bathroom, 812 sqft Rural on 40.28 Acres

None, Rural Leduc County, AB

Welcome to your private wilderness retreat! Nestled on 40 acres of treed land, this unique off-grid cabin offers year-round peace and panoramic views from its hilltop location. It's insulated to support year-round temperatures, powered by solar, and heated with a wood stove and propane heaterâ€"an ideal escape for nature lovers or outdoor enthusiasts. The land features extensive walking and quad trails, a cleared building site near the front, and abundant wildlife including moose and deer. Whether you're after a weekend getaway, a hunting base, or a future dream home, this property is full of potential. The existing cabin is great for seasonal use or guests, and the serene setting offers unmatched tranquility just 45 minutes from Edmonton. A rare chance to own 40 acres of Alberta wildernessâ€"quiet, private, and full of possibility!

# **Amenities**

Features Fire Pit, Front Porch, Open Beam

#### **Exterior**

Exterior Wood

Exterior Features Environmental Reserve, Not Fenced, Not Landscaped, Private Setting,

Recreation Use, Rolling Land, Treed Lot

Construction Wood Foundation Block