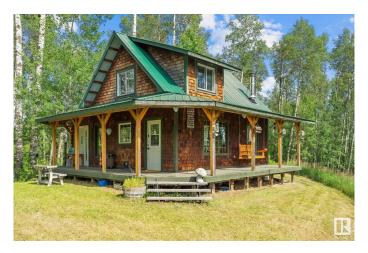

### \$525,000

1 Bedroom, 0.00 Bathroom, 812 sqft Rural on 40.28 Acres

None, Rural Leduc County, AB

Welcome to your private wilderness retreat! Nestled on 40 acres of treed land, this unique off-grid cabin offers year-round peace and panoramic views from its hilltop location. It's insulated to support year-round temperatures, powered by solar, and heated with a wood stove and propane heaterâ€"an ideal escape for nature lovers or outdoor enthusiasts. The land features extensive walking and quad trails, a cleared building site near the front, and abundant wildlife including moose and deer. Whether you're after a weekend getaway, a hunting base, or a future dream home, this property is full of potential. The existing cabin is great for seasonal use or guests, and the serene setting offers unmatched tranquility just 45 minutes from Edmonton. A rare chance to own 40 acres of Alberta wildernessâ€"quiet, private, and full of possibility!

# **Amenities**

Features Fire Pit, Front Porch, Open Beam

#### **Exterior**

Exterior Wood

Exterior Features Environmental Reserve, Not Fenced, Not Landscaped, Private Setting,

Recreation Use, Rolling Land, Treed Lot

Construction Wood Foundation Block