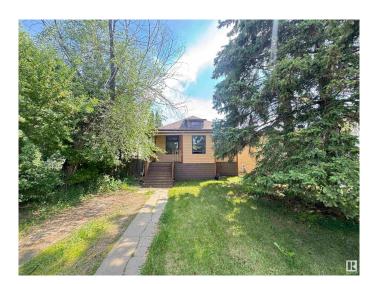

### \$430,000

3 Bedroom, 2.00 Bathroom, 1,071 sqft Single Family on 0.00 Acres

Queen Alexandra, Edmonton, AB

Location! Location! Quiet street, amazing holding property until you want to redevelop, back facing playground! Walking distance to Whyte Ave and UofA! A beautiful bungalow with a historical touch. This home has seen upgrades throughout the years, shingles, windows, an upgraded kitchen, and lots more, while maintaining its historical charm of the early 1900s! It is close to all of the amenities. Lastly, the lot values in this location continue to rise. Grab this lot and move into a ready home while you still can! Immediate possession available.UNIQUE STUDY W/FIREPLACE, CEDAR & OAK EXT DOORS. FIRST TIME HOME BUYER OR **INVESTMENT ALERT!** 

Type Single Family

Sub-Type Detached Single Family

Style Bungalow

Status Active

#### **Exterior**

Exterior Wood, Vinyl

Exterior Features Back Lane, Fenced, Public Transportation, Schools, Shopping Nearby

Roof Asphalt Shingles

Construction Wood, Vinyl

Foundation Concrete Perimeter