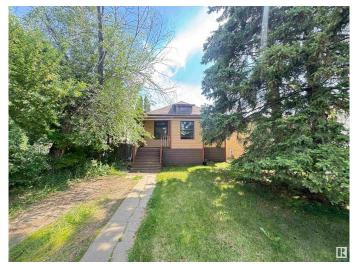

### \$430,000

3 Bedroom, 2.00 Bathroom, 1,071 sqft Single Family on 0.00 Acres

Queen Alexandra, Edmonton, AB

Location! Location! Quiet street, amazing holding property until you want to redevelop, back facing playground! Walking distance to Whyte Ave and UofA! A beautiful bungalow with a historical touch. This home has seen upgrades throughout the years, shingles, windows, an upgraded kitchen, and lots more, while maintaining its historical charm of the early 1900s! It is close to all of the amenities. Lastly, the lot values in this location continue to rise. Grab this lot and move into a ready home while you still can! Immediate possession available.UNIQUE STUDY W/FIREPLACE, CEDAR & OAK EXT DOORS. FIRST TIME HOME BUYER OR **INVESTMENT ALERT!** 

Type Single Family

Sub-Type Detached Single Family

Style Bungalow

Status Active

#### **Exterior**

Exterior Wood, Vinyl

Exterior Features Back Lane, Fenced, Public Transportation, Schools, Shopping Nearby

Roof Asphalt Shingles

Construction Wood, Vinyl

Foundation Concrete Perimeter