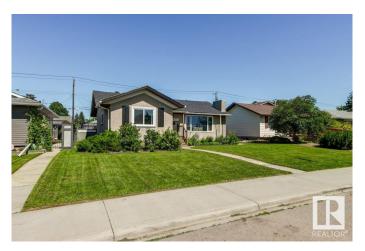

### \$445.000

5 Bedroom, 2.00 Bathroom, 1,111 sqft Single Family on 0.00 Acres

Avonmore, Edmonton, AB

\*\*\*Avonmore Gem\*\*\* This 1111sqft, 5 BEDROOM Bungalow has had many upgrades done such as NEWER KITCHEN, BOTH BATHROOMS, SHINGLES, WINDOWS, CENTRAL AIR CONDITIONING, FURNACE, HOT WATER TANK and more. The main level offers a large living room, dining room, updated kitchen, 3 bedrooms and a full washroom. The basement has 2 more bedrooms, a 3 piece washroom, and large rec room. There are 2 stairwells that access the basement making it a great property for a suite in the future. You get a large lot with a DOUBLE GARAGE and lots of yard space for the kids and pups. Centrally located with great access to Argyll Rd, close to the MillCreek Ravine, LRT, great schools, shopping, transit and ample parks!