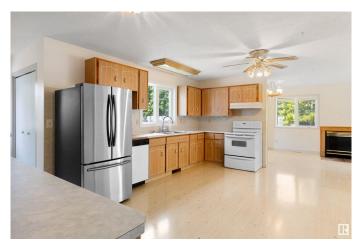

### \$499,999

3 Bedroom, 1.00 Bathroom, 1,255 sqft Rural on 14.78 Acres

None, Rural Strathcona County, AB

Welcome to your private retreat in beautiful Strathcona County! Nestled on just under 15 acres, this charming 3-bedroom bungalow offers perfect peaceful country living. The home features an open-concept layout, ideal for both relaxing and entertaining, with large windows that fill the space with natural light and frame views of the surrounding trees. With one well-appointed bathroom, and plenty of room to grow with an undeveloped basement. This property is perfect for those seeking privacy, space, and potential. Whether you dream of hobby farming, building a shop, or simply enjoying the quiet, this serene acreage is ready to welcome you home!

**Amenities** 

Features Deck, No Smoking Home, Vinyl Windows

Interior

Heating Forced Air-1, Natural Gas

Fireplace Yes

Stories 1

Has Basement Yes

Basement Full, Unfinished