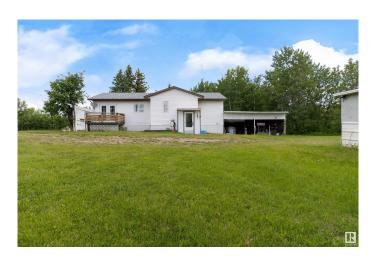

### \$499,999

3 Bedroom, 1.00 Bathroom, 1,255 sqft Rural on 14.78 Acres

None, Rural Strathcona County, AB

Welcome to your private retreat in beautiful Strathcona County! Nestled on just under 15 acres, this charming 3-bedroom bungalow offers perfect peaceful country living. The home features an open-concept layout, ideal for both relaxing and entertaining, with large windows that fill the space with natural light and frame views of the surrounding trees. With one well-appointed bathroom, and plenty of room to grow with an undeveloped basement. This property is perfect for those seeking privacy, space, and potential. Whether you dream of hobby farming, building a shop, or simply enjoying the quiet, this serene acreage is ready to welcome you home!

#### **Essential Information**

MLS® # E4444991 Price \$499,999

Bedrooms 3

Bathrooms 1.00

Full Baths 1

Square Footage 1,255

Acres 14.78

Year Built 1985

**Exterior** 

Exterior Wood

Exterior Features Private Setting, See Remarks

Construction Wood

Foundation Concrete Perimeter