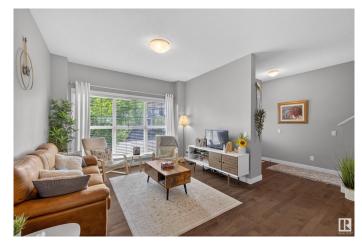

#### \$464,900

1 Bedroom, 2.50 Bathroom, 1,429 sqft Single Family on 0.00 Acres

Paisley, Edmonton, AB

Welcome to Paisley! Steps from the dog park and green space, this well-priced home offers an open-concept layout perfect for entertaining. The main floor features hardwood throughout and a spacious kitchen with stainless steel appliances, a center island, and ample counter and cabinet space w/9' ceilings. Upstairs has a primary suite with walk-in closet and ensuite, two more bedrooms, a full bath, laundry, and an office nook. Enjoy the convenience of a newly built garage, fully fenced yard, and fresh landscapingâ€"all the work is done. Close to schools, shops, and parks, this move-in ready home is a must-see!