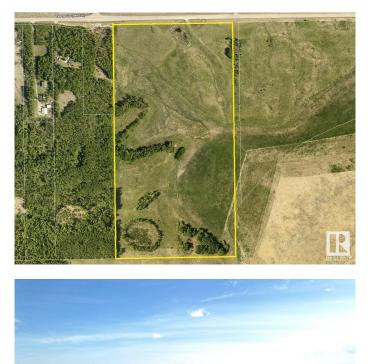

#### \$724,000

0 Bedroom, 0.00 Bathroom, Rural on 78.09 Acres

None, Rural Strathcona County, AB

Itâ€<sup>™</sup>s rare to find a property of this size and character - a true gem in the heart of Strathcona County. This 78.09 acre parcel blends open hayfield and beautiful tree stands, offering privacy and natural beauty. Enjoy picturesque views and stunning sunsets every evening. Located on a quiet, well-paved road, this peaceful setting is just minutes from Sherwood Park and Edmonton - the perfect balance of rural and urban access. The land will be fully fenced and is ideal for a dream home, hobby farm, or investment in Albertaâ€<sup>™</sup>s landscape. Owned by the same family for generations, this property has been cared for with pride and purpose. Properties like this - with size, charm, and legacy - truly come along once in a lifetime.