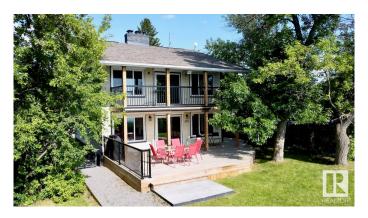

# \$1,285,000

4 Bedroom, 2.00 Bathroom, 1,808 sqft Rural on 0.38 Acres

Kapasiwin, Rural Parkland County, AB

Lakefront Living, Sunset Views, and a Home That Has It All! Indulge in the elegance of lakeside living with this exquisite 4 bedroom waterfront estate. Designed across two spacious levels, this home blends sophisticated style with relaxed comfort. Natural light pours in through oversized new windows, highlighting the open concept design and finishes. The gourmet kitchen and formal dining area set the stage for elevated entertaining, while dual living rooms offer refined spaces for both leisure and hosting. Outside, your private boathouse with a rooftop patio offers an exclusive retreat to enjoy panoramic lake views and unforgettable sunsets. With a double garage, wood shed and a beautiful yard, this is more than a home, it's a legacy property crafted for those who demand the exceptional. Don't just dream it live it!

## **Amenities**

Features Closet Organizers, Deck, Fire Pit, No Smoking Home

Interior

Heating Forced Air-1, Natural Gas

Stories 2

Has Basement Yes

Basement Full, Unfinished