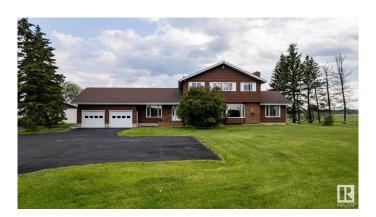

#### \$899,000

5 Bedroom, 2.50 Bathroom, 2,673 sqft Rural on 3.16 Acres

Twin Island Air Park, Rural Strathcona County, AB

A RARE FIND! A SUPERB ACREAGE IN A UNIQUE SUB-DIVISION JUST 15 MINUTES FROM SHERWOOD PARK IN TWIN ISLAND AIR PARK! This family home on 3.16 acres has something for every member of the family: LAND YOUR PLANE AND TAXI TO THE HOUSE & HANGER; canoe/kayak the lake; hiking areas around the lake to enjoy nature; 3 golf putting greens; outdoor swimming pool; hot tub; firepit; children's jungle gym; pool table; hair salon. A well maintained upgraded 2673 sq ft family home with 5 bedrooms; 2.5 baths; 3 fireplaces. There have been numerous upgrades. There is a hanger for the plane or a place to store all your toys. This home is a must see.

#### **Essential Information**

MLS® # E4444315 Price \$899,000

Bedrooms 5

Bathrooms 2.50

Full Baths 2

Half Baths 1

Square Footage 2,673

Acres 3.16 Year Built 1972

Type Rural

Sub-Type Detached Single Family

Style 2 Storey
Status Active