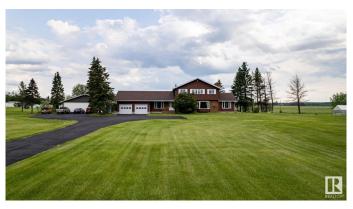

#### \$899,000

5 Bedroom, 2.50 Bathroom, 2,673 sqft Rural on 3.16 Acres

Twin Island Air Park, Rural Strathcona County, AB

A RARE FIND! A SUPERB ACREAGE IN A UNIQUE SUB-DIVISION JUST 15 MINUTES FROM SHERWOOD PARK IN TWIN ISLAND AIR PARK! This family home on 3.16 acres has something for every member of the family: LAND YOUR PLANE AND TAXI TO THE HOUSE & HANGER; canoe/kayak the lake; hiking areas around the lake to enjoy nature; 3 golf putting greens; outdoor swimming pool; hot tub; firepit; children's jungle gym; pool table; hair salon. A well maintained upgraded 2673 sq ft family home with 5 bedrooms; 2.5 baths; 3 fireplaces. There have been numerous upgrades. There is a hanger for the plane or a place to store all your toys. This home is a must see.

#### **Essential Information**

MLS® # E4444315 Price \$899,000

Bedrooms 5

Bathrooms 2.50

Full Baths 2

Half Baths 1

Square Footage 2,673

Acres 3.16 Year Built 1972

Type Rural

Sub-Type Detached Single Family

Style 2 Storey
Status Active