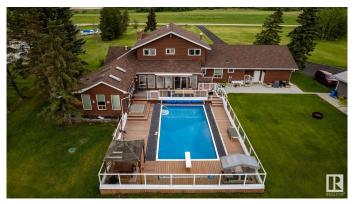

#### \$899,000

5 Bedroom, 2.50 Bathroom, 2,673 sqft Rural on 3.16 Acres

Twin Island Air Park, Rural Strathcona County, AB

A RARE FIND! A SUPERB ACREAGE IN A UNIQUE SUB-DIVISION JUST 15 MINUTES FROM SHERWOOD PARK IN TWIN ISLAND AIR PARK! This family home on 3.16 acres has something for every member of the family: LAND YOUR PLANE AND TAXI TO THE HOUSE & HANGER; canoe/kayak the lake; hiking areas around the lake to enjoy nature; 3 golf putting greens; outdoor swimming pool; hot tub; firepit; children's jungle gym; pool table; hair salon. A well maintained upgraded 2673 sq ft family home with 5 bedrooms; 2.5 baths; 3 fireplaces. There have been numerous upgrades. There is a hanger for the plane or a place to store all your toys. This home is a must see.

### **Amenities**

Features Deck, Fire Pit, Hot Tub, Pool-Outdoor, R.V. Storage, Sunroom, Vinyl

Windows

Parking Spaces 6