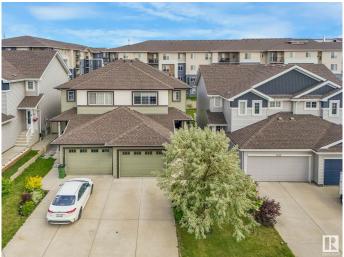

### \$440.000

3 Bedroom, 2.50 Bathroom, 1,355 sqft Single Family on 0.00 Acres

Maple Crest, Edmonton, AB

Beautiful 2-story duplex with an oversized single attached garage in SE Edmonton's beloved Maple Crest! 1,354 sq ft with a functional layout with 3 bedrooms, 2.5 baths, and potential for a basement suite and future side entrance. Air conditioning unit installed and included. Well-kept and clean! 2 TVs, in living room and master bedroom, included! Shelf in garage also included with the home! HUGE backyard that is fully fenced with a deck with privacy fence already installed. Beautiful green space and walking trails around. Close to schools, shopping, and easy access to Whitemud Drive, Anthony Henday, & 17th St. This home offers excellent value and flexibility.

## **Community Information**

Address 4443 5 Street

Area Edmonton Subdivision Maple Crest City Edmonton **ALBERTA** 

Province AB

Postal Code T6T 0Z9