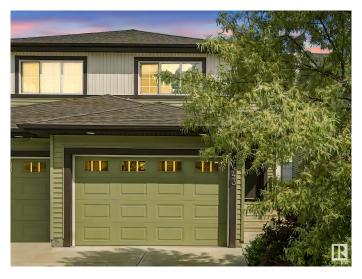

### \$440.000

3 Bedroom, 2.50 Bathroom, 1,355 sqft Single Family on 0.00 Acres

Maple Crest, Edmonton, AB

Beautiful 2-story duplex with an oversized single attached garage in SE Edmonton's beloved Maple Crest! 1,354 sq ft with a functional layout with 3 bedrooms, 2.5 baths, and potential for a basement suite and future side entrance. Air conditioning unit installed and included. Well-kept and clean! 2 TVs, in living room and master bedroom, included! Shelf in garage also included with the home! HUGE backyard that is fully fenced with a deck with privacy fence already installed. Beautiful green space and walking trails around. Close to schools, shopping, and easy access to Whitemud Drive, Anthony Henday, & 17th St. This home offers excellent value and flexibility.

#### **Amenities**

County

**Amenities** See Remarks

**Parking** Single Garage Attached