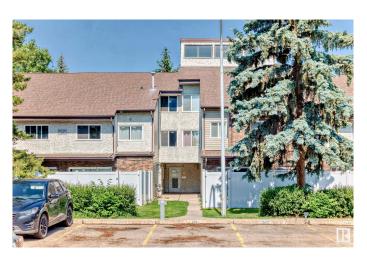

## \$245,000

3 Bedroom, 1.50 Bathroom, 1,670 sqft Condo / Townhouse on 0.00 Acres

West Meadowlark Park, Edmonton, AB

Experience spacious and versatile living in this generously sized unit, perfectly situated near the hospital and everyday conveniences. This well-maintained home features 3 bedrooms, 1.5 bathrooms, and a rare oversized loft with soaring vaulted ceilingsâ€"ideal as a fourth bedroom, home office, or bonus living area. The main floor boasts a bright, open layout with rich hardwood flooring, a modernized kitchen, and a cozy dining space perfect for entertaining. Step outside into your private west-facing backyard, fully enclosed by a 6-foot fence and surrounded by mature treesâ€"offering both privacy and a tranquil outdoor retreat.

# **Community Information**

Address 21f Meadowlark Village

Area Edmonton

Subdivision West Meadowlark Park

City Edmonton
County ALBERTA

Province AB

Postal Code T5R 5X3