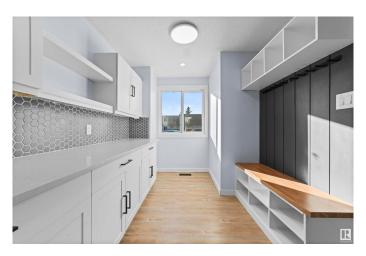

### \$249,000

3 Bedroom, 1.00 Bathroom, 1,087 sqft Condo / Townhouse on 0.00 Acres

Kilkenny, Edmonton, AB

Turn-key Investor Alert!! Fully renovated 3-bedroom, 1-bath townhouse offering strong cash flow. Updates completed in 2023 include a modern 18-ft kitchen with quartz countertops, open shelving, under-cabinet lighting, new flooring, bathroom, doors, closets, and appliances. Features a finished basement with bonus room and storage, plus a fully fenced backyard with concrete patio. Prime location near 137 Ave, 66 St, schools, parks, and Londonderry Mall. Low condo fees â€" only \$320/month. Currently rented for \$1,820/month until April 2027, this is a turnkey investment opportunity you don't want to miss!