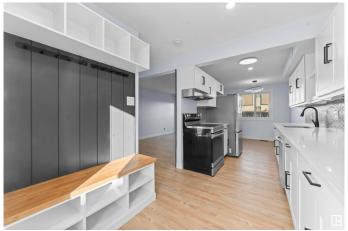

### \$249,000

3 Bedroom, 1.00 Bathroom, 1,087 sqft Condo / Townhouse on 0.00 Acres

Kilkenny, Edmonton, AB

Turn-key Investor Alert!! Fully renovated 3-bedroom, 1-bath townhouse offering strong cash flow. Updates completed in 2023 include a modern 18-ft kitchen with quartz countertops, open shelving, under-cabinet lighting, new flooring, bathroom, doors, closets, and appliances. Features a finished basement with bonus room and storage, plus a fully fenced backyard with concrete patio. Prime location near 137 Ave, 66 St, schools, parks, and Londonderry Mall. Low condo fees â€" only \$320/month. Currently rented for \$1,820/month until April 2027, this is a turnkey investment opportunity you don't want to miss!