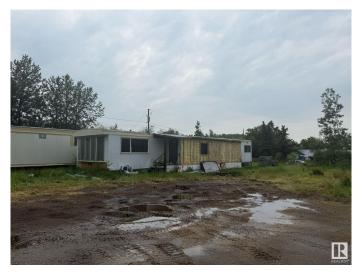

## \$130,000

1 Bedroom, 0.00 Bathroom, 646 sqft Rural on 0.62 Acres

None, Rural Parkland County, AB

\*Please note\* property is sold "as is where is at time of possession―. No warranties or representations. There is NO ACCESS to the house as it's not in livable condition, .All information and measurements have been obtained from the Tax Assessment, old MLS, a recent Appraisal and/or assumed, and could not be confirmed. Purchaser to confirm all details, including sizes, building style, any use type, parking, fees, utilities, taxes or any information pertaining to this property to their Satisfaction.

Built in 1975

MLS® # E4444075 Price \$130,000

Bedrooms 1

Bathrooms 0.00
Square Footage 646
Acres 0.62
Year Built 1975
Type Rural

Sub-Type Detached Single Family

Style Bungalow

Status Active

## **Exterior**

Exterior See Remarks
Exterior Features See Remarks
Construction See Remarks
Foundation See Remarks