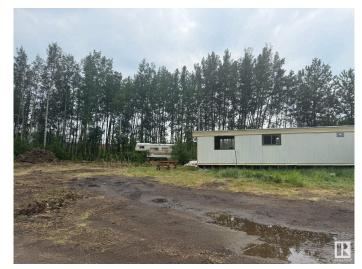

## \$130,000

1 Bedroom, 0.00 Bathroom, 646 sqft Rural on 0.62 Acres

None, Rural Parkland County, AB

\*Please note\* property is sold "as is where is at time of possession―. No warranties or representations. There is NO ACCESS to the house as it's not in livable condition, .All information and measurements have been obtained from the Tax Assessment, old MLS, a recent Appraisal and/or assumed, and could not be confirmed. Purchaser to confirm all details, including sizes, building style, any use type, parking, fees, utilities, taxes or any information pertaining to this property to their Satisfaction.

Built in 1975

MLS® # E4444075 Price \$130,000

Bedrooms 1

Bathrooms 0.00
Square Footage 646
Acres 0.62
Year Built 1975
Type Rural

Sub-Type Detached Single Family

Style Bungalow

Status Active

## **Exterior**

Exterior See Remarks
Exterior Features See Remarks
Construction See Remarks
Foundation See Remarks