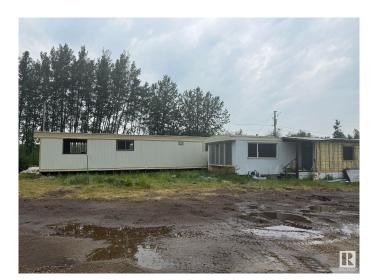

## \$130,000

1 Bedroom, 0.00 Bathroom, 646 sqft Rural on 0.62 Acres

None, Rural Parkland County, AB

\*Please note\* property is sold "as is where is at time of possession―. No warranties or representations. There is NO ACCESS to the house as it's not in livable condition, .All information and measurements have been obtained from the Tax Assessment, old MLS, a recent Appraisal and/or assumed, and could not be confirmed. Purchaser to confirm all details, including sizes, building style, any use type, parking, fees, utilities, taxes or any information pertaining to this property to their Satisfaction.

Built in 1975

MLS® # E4444075 Price \$130,000

Bedrooms 1

Bathrooms 0.00
Square Footage 646
Acres 0.62
Year Built 1975
Type Rural

Sub-Type Detached Single Family

Style Bungalow

Status Active

## **Exterior**

Exterior See Remarks
Exterior Features See Remarks
Construction See Remarks
Foundation See Remarks