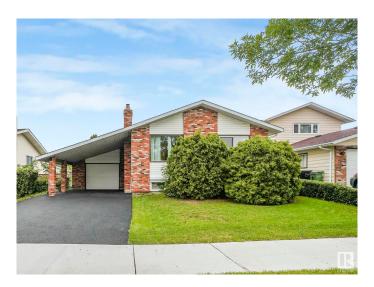

# \$417,000 - 16512 109 Street, Edmonton

MLS® #E4444073

## \$417,000

5 Bedroom, 2.50 Bathroom, 1,314 sqft Single Family on 0.00 Acres

Lorelei, Edmonton, AB

Offered for sale for the first time in 35 years. Immaculate home has been lovingly maintained over the years. Upgrades include, windows, furnace, HWT, kitchen cabinets, solid surface counters, Harwood Floors, carpet, insulation, appliances, new front deck, rubber topped driveway and the list goes on. This 1300+sq ft home has 5 bedrooms and 2.5 bathrooms, 2 fireplaces and a 3 season sunroom off the single attached garage and an oversized carport. Great family home with space for everyone.

### **Amenities**

Amenities Deck, Insulation-Upgraded, Vinyl Windows

Parking Spaces 3

Parking Single Carport, Single Garage Attached

#### **Exterior**

Exterior Wood, Vinyl

Exterior Features Fenced, Flat Site, Landscaped, Public Transportation, Schools,

**Shopping Nearby** 

Roof Asphalt Shingles

Construction Wood, Vinyl

Foundation Concrete Perimeter