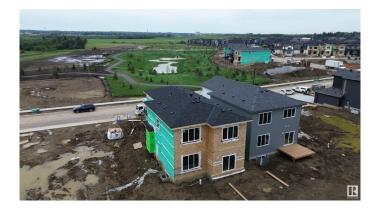

### \$748,243

3 Bedroom, 3.00 Bathroom, 2,345 sqft Single Family on 0.00 Acres

Cambrian, Sherwood Park, AB

This stunning 2,345 sq ft home combines space, style, and versatility in one impressive package. Featuring 3 spacious bedrooms, 3 full bathroomsâ€"including one on the main floorâ€"and a functional main floor den, it's perfect for growing families or multi-generational living. At the front of the home, a private bonus room offers the ideal retreat for movie nights, play space, or a quiet home office. The oversized double garage provides ample storage and parking, while the thoughtfully designed layout ensures both privacy and flow throughout. From the open-concept living areas to the smart separation of space, this home offers everything you need and moreâ€"all wrapped in modern design and comfort. Home is under construction, custom finishes and selections available for discussion at this stage.