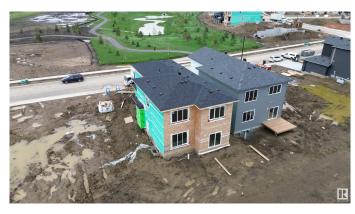

### \$748,243

3 Bedroom, 3.00 Bathroom, 2,345 sqft Single Family on 0.00 Acres

Cambrian, Sherwood Park, AB

This stunning 2,345 sq ft home combines space, style, and versatility in one impressive package. Featuring 3 spacious bedrooms, 3 full bathroomsâ€"including one on the main floorâ€"and a functional main floor den, it's perfect for growing families or multi-generational living. At the front of the home, a private bonus room offers the ideal retreat for movie nights, play space, or a quiet home office. The oversized double garage provides ample storage and parking, while the thoughtfully designed layout ensures both privacy and flow throughout. From the open-concept living areas to the smart separation of space, this home offers everything you need and moreâ€"all wrapped in modern design and comfort. Home is under construction, custom finishes and selections available for discussion at this stage.