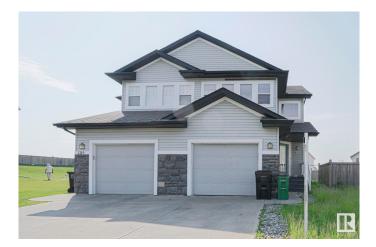

#### \$409,800

3 Bedroom, 2.50 Bathroom, 1,283 sqft Single Family on 0.00 Acres

Tamarack, Edmonton, AB

Gorgeous half duplex located on a quiet street in Tamarack. Has a huge pie shape backyard and no condo fees. Inviting open floor plan with plenty of natural light and beautiful hardwood floors. Open concept kitchen with stainless steel appliances, corner pantry, island with breakfast counter and large dining area with a built in seating area. Bright and sunny living room with cozy corner fireplace and patio doors to the deck. Upstairs, has a bonus room with wall-to-wall windows, 3 generous bedrooms and 2 full baths. Basement has rough-in for fourth bath and nice layout for future development. There's plenty of room for the kids or pets to p[lay in the fully landscaped back yard. Other features include air conditioning, deck, fenced and a back gate for RV parking. Excellent location close to major shopping, 2 minutes to meadows transit center and walking distance to a school! Available for quick possession, come see it today!

### **Essential Information**

| MLS® #    | E4443965  |
|-----------|-----------|
| Price     | \$409,800 |
| Bedrooms  | 3         |
| Bathrooms | 2.50      |

| Full Baths     | 2             |
|----------------|---------------|
| Half Baths     | 1             |
| Square Footage | 1,283         |
| Acres          | 0.00          |
| Year Built     | 2007          |
| Туре           | Single Family |
| Sub-Type       | Half Duplex   |
| Style          | 2 Storey      |
| Status         | Active        |

# **Community Information**

| Address     | 1125 37b Avenue |
|-------------|-----------------|
| Area        | Edmonton        |
| Subdivision | Tamarack        |
| City        | Edmonton        |
| County      | ALBERTA         |
| Province    | AB              |
| Postal Code | T6T 0E6         |