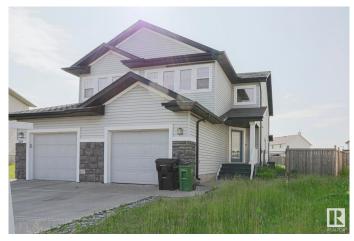

#### \$409,800

3 Bedroom, 2.50 Bathroom, 1,283 sqft Single Family on 0.00 Acres

Tamarack, Edmonton, AB

Gorgeous half duplex located on a quiet street in Tamarack. Has a huge pie shape backyard and no condo fees. Inviting open floor plan with plenty of natural light and beautiful hardwood floors. Open concept kitchen with stainless steel appliances, corner pantry, island with breakfast counter and large dining area with a built in seating area. Bright and sunny living room with cozy corner fireplace and patio doors to the deck. Upstairs, has a bonus room with wall-to-wall windows, 3 generous bedrooms and 2 full baths. Basement has rough-in for fourth bath and nice layout for future development. There's plenty of room for the kids or pets to p[lay in the fully landscaped back yard. Other features include air conditioning, deck, fenced and a back gate for RV parking. Excellent location close to major shopping, 2 minutes to meadows transit center and walking distance to a school! Available for quick possession, come see it today!

### **Essential Information**

| MLS® #    | E4443965  |
|-----------|-----------|
| Price     | \$409,800 |
| Bedrooms  | 3         |
| Bathrooms | 2.50      |

| Full Baths     | 2             |
|----------------|---------------|
| Half Baths     | 1             |
| Square Footage | 1,283         |
| Acres          | 0.00          |
| Year Built     | 2007          |
| Туре           | Single Family |
| Sub-Type       | Half Duplex   |
| Style          | 2 Storey      |
| Status         | Active        |

# **Community Information**

| Address     | 1125 37b Avenue |
|-------------|-----------------|
| Area        | Edmonton        |
| Subdivision | Tamarack        |
| City        | Edmonton        |
| County      | ALBERTA         |
| Province    | AB              |
| Postal Code | T6T 0E6         |