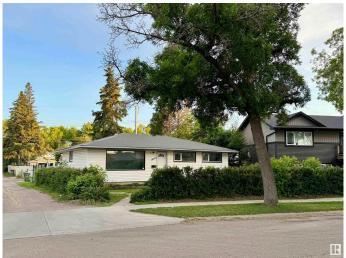

#### \$380,000

3 Bedroom, 1.00 Bathroom, 1,073 sqft Single Family on 0.00 Acres

Britannia Youngstown, Edmonton, AB

ATTENTION INVESTORS, DEVELOPERS, AND FIRST-TIME BUYERS!! This is a prime opportunity you don't want to miss. Situated on a massive 16.2 x 33.5 m (542 mÂ<sup>2</sup>) corner lot, this beautifully renovated property is just minutes from West Edmonton Mall and surrounded by schools, transit, and all essential amenities. The home has been newly renovated with fresh paint, new flooring, stylish feature walls, glossy kitchen cabinets, and stainless steel appliances, offering a modern, move-in-ready space. Whether you're looking to rent it out immediately, move in yourself, or hold it as a future redevelopment project, this property fits the bill. Don't miss your chance to own this upgraded gem in a prime location.

#### **Exterior**

Exterior Concrete, Vinyl

Exterior Features Corner Lot, Flat Site, Landscaped, Public Transportation, Schools,

Shopping Nearby, See Remarks

Roof Asphalt Shingles
Construction Concrete, Vinyl