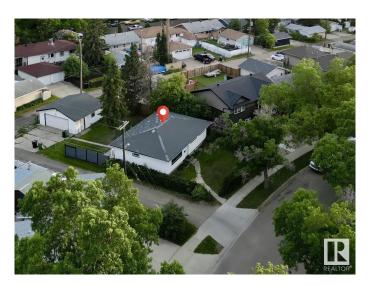

#### \$380,000

3 Bedroom, 1.00 Bathroom, 1,073 sqft Single Family on 0.00 Acres

Britannia Youngstown, Edmonton, AB

ATTENTION INVESTORS, DEVELOPERS, AND FIRST-TIME BUYERS!! This is a prime opportunity you don't want to miss. Situated on a massive 16.2 x 33.5 m (542 mÂ<sup>2</sup>) corner lot, this beautifully renovated property is just minutes from West Edmonton Mall and surrounded by schools, transit, and all essential amenities. The home has been newly renovated with fresh paint, new flooring, stylish feature walls, glossy kitchen cabinets, and stainless steel appliances, offering a modern, move-in-ready space. Whether you're looking to rent it out immediately, move in yourself, or hold it as a future redevelopment project, this property fits the bill. Don't miss your chance to own this upgraded gem in a prime location.

## **Community Information**

Address 16415 106 Avenue

Area Edmonton

Subdivision Britannia Youngstown

City Edmonton
County ALBERTA

Province AB

Postal Code T5P 0X1