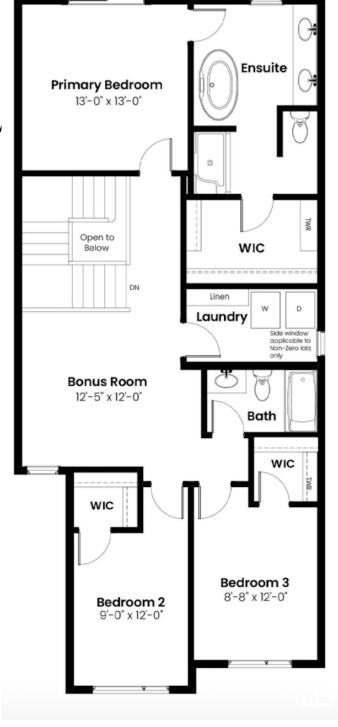

#### \$689.900

3 Bedroom, 2.50 Bathroom, 2,001 sqft Single Family on 0.00 Acres

Griesbach, Edmonton, AB

Discover the Petra quick possession home by Landmark Homes, ideally located in Edmonton's sought-after Village at Griesbachâ€"a beautifully master-planned community known for its timeless charm and thoughtful design. This spacious 2,001 sq. ft. residence offers 3 bedrooms and 2.5 Purification System and a high-performance year-round comfort through integrated heating, melamine shelving, and a full appliance package. Completing the home are a private rear deck, side entry, fully landscaped yard, and moreâ€"ready for you to move in and make it yours.