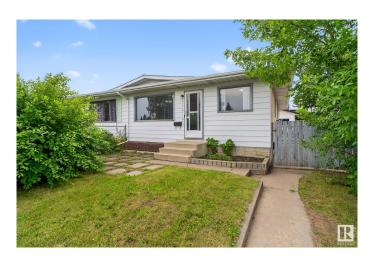

# \$260,000 - 11418 32 Street, Edmonton

MLS® #E4443580

## \$260,000

3 Bedroom, 2.00 Bathroom, 1,033 sqft Single Family on 0.00 Acres

Rundle Heights, Edmonton, AB

Affordable half duplex bungalow ideal for first-time buyers or investors! Located near Rundle Park with easy highway access, this home features 3 bedrooms on the main floor, a side entry, and a basement with a second full bathroom and framed fourth bedroomâ€"perfect for future suite potential. Recent upgrades include a new fridge (2024), laundry appliances (2023), hot water tank (2023), and blown-in attic insulation (2024) for improved energy efficiency. A single detached garage and private yard complete the package. Great value, strong potential, and a convenient locationâ€"this one won't last long!

#### **Essential Information**

MLS® # E4443580 Price \$260,000

Bedrooms 3
Bathrooms 2.00
Full Baths 2

Square Footage 1,033 Acres 0.00

Year Built 1973

Type Single Family Sub-Type Half Duplex

Style Bungalow Status Active