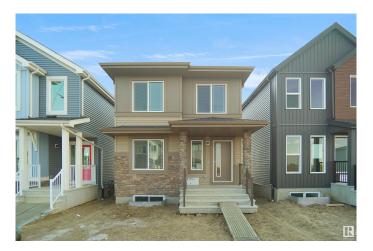

#### \$493.497

3 Bedroom, 2.50 Bathroom, 1,660 sqft Single Family on 0.00 Acres

Crystallina Nera East, Edmonton, AB

Welcome to the "Blackwood" built by the award-winning builder Pacesetter homes and is located in the heart of Crystalina Nera one of North East Edmonton's newest community. The Blackwood has an open concept floorplan with plenty of living space. Three bedrooms and two-and-a-half bathrooms are laid out to maximize functionality, allowing for a large upstairs laundry room and sizeable owner's suite which also includes a bonus room / loft. The main floor showcases a large great room and dining nook leading into the kitchen which has a good deal of cabinet and counter space and also a pantry for extra storage. The basement has a side separate entrance perfect for future development. Close to all amenities and easy access to the Anthony Henday. \*\*\* Photos used are from the same model recently built the colors may vary , should be complete by end of December \*\*\*

#### **Essential Information**

MLS® # E4443513 Price \$493,497

Bedrooms 3

Bathrooms 2.50

Full Baths 2

Half Baths 1

Square Footage 1,660
Acres 0.00
Year Built 2025

Type Single Family

Sub-Type Detached Single Family

Style 2 Storey
Status Active

### **Exterior**

Exterior Wood, Stone, Vinyl

Exterior Features Airport Nearby, Golf Nearby, Park/Reserve, Playground Nearby, Public

Transportation, Schools, Shopping Nearby, See Remarks

Roof Asphalt Shingles
Construction Wood, Stone, Vinyl
Foundation Concrete Perimeter