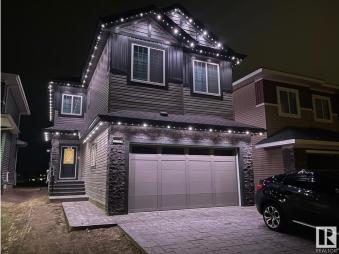

## \$700,000 - 21024 128 Avenue, Edmonton

MLS® #E4443464

## \$700,000

4 Bedroom, 2.50 Bathroom, 2,312 sqft Single Family on 0.00 Acres

Trumpeter Area, Edmonton, AB

Green space lovers and those seeking tranquility, look no further! This exceptional 4-bedroom property features over 2300 sq ft of living space and a massive lot exceeding 368,000 sq meters directly backing onto lush green space. Inside, the desirable open-to-below design and large windows create a bright and modern feel, enhanced by newer appliances. Situated on a quiet street with the convenience of nearby commercial amenities and the allure of Lake St. Anne just a stone's throw away, this home offers the best of both worlds.

## **Essential Information**

| MLS® #         | E4443464               |
|----------------|------------------------|
| Price          | \$700,000              |
| Bedrooms       | 4                      |
| Bathrooms      | 2.50                   |
| Full Baths     | 2                      |
| Half Baths     | 1                      |
| Square Footage | 2,312                  |
| Acres          | 0.00                   |
| Year Built     | 2022                   |
| Туре           | Single Family          |
| Sub-Type       | Detached Single Family |
| Style          | 2 Storey               |
|                |                        |

| Status                 | Active                                                                                                                                                                                                     |  |
|------------------------|------------------------------------------------------------------------------------------------------------------------------------------------------------------------------------------------------------|--|
| Community Information  |                                                                                                                                                                                                            |  |
| Address                | 21024 128 Avenue                                                                                                                                                                                           |  |
| Area                   | Edmonton                                                                                                                                                                                                   |  |
| Subdivision            | Trumpeter Area                                                                                                                                                                                             |  |
| City                   | Edmonton                                                                                                                                                                                                   |  |
| County                 | ALBERTA                                                                                                                                                                                                    |  |
| Province               | AB                                                                                                                                                                                                         |  |
| Postal Code            | T5V 1C0                                                                                                                                                                                                    |  |
| Amenities              |                                                                                                                                                                                                            |  |
| Amenities              | Air Conditioner, Deck, Detectors Smoke, No Animal Home, No Smoking<br>Home                                                                                                                                 |  |
| Parking                | Double Garage Attached                                                                                                                                                                                     |  |
| Interior               |                                                                                                                                                                                                            |  |
| Interior Features      | ensuite bathroom                                                                                                                                                                                           |  |
| Appliances             | Air Conditioning-Central, Dishwasher-Built-In, Dryer, Garage Control,<br>Garage Opener, Hood Fan, Oven-Built-In, Refrigerator, Stove-Electric,<br>Washer - Energy Star, Curtains and Blinds, Garage Heater |  |
| Heating                | Forced Air-1, Natural Gas                                                                                                                                                                                  |  |
| Fireplace              | Yes                                                                                                                                                                                                        |  |
| Fireplaces             | Mantel                                                                                                                                                                                                     |  |
| Stories                | 2                                                                                                                                                                                                          |  |
| Has Basement           | Yes                                                                                                                                                                                                        |  |
| Basement               | Full, Unfinished                                                                                                                                                                                           |  |
| Exterior               |                                                                                                                                                                                                            |  |
| Exterior               | Wood, Stone, Vinyl                                                                                                                                                                                         |  |
| Exterior Features      | Backs Onto Park/Trees, Fenced, Fruit Trees/Shrubs                                                                                                                                                          |  |
| Roof                   | Asphalt Shingles                                                                                                                                                                                           |  |
| Construction           | Wood, Stone, Vinyl                                                                                                                                                                                         |  |
| Foundation             | Concrete Perimeter                                                                                                                                                                                         |  |
| Additional Information |                                                                                                                                                                                                            |  |