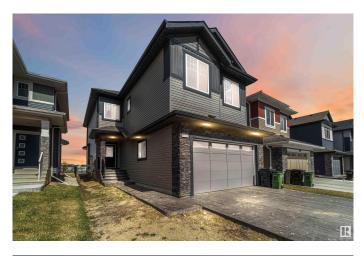

## \$700,000 - 21024 128 Avenue, Edmonton

MLS® #E4443464

## \$700,000

4 Bedroom, 2.50 Bathroom, 2,312 sqft Single Family on 0.00 Acres

Trumpeter Area, Edmonton, AB

Green space lovers and those seeking tranquility, look no further! This exceptional 4-bedroom property features over 2300 sq ft of living space and a massive lot exceeding 368,000 sq meters directly backing onto lush green space. Inside, the desirable open-to-below design and large windows create a bright and modern feel, enhanced by newer appliances. Situated on a quiet street with the convenience of nearby commercial amenities and the allure of Lake St. Anne just a stone's throw away, this home offers the best of both worlds.

## **Essential Information**

| MLS® #         | E4443464               |
|----------------|------------------------|
| Price          | \$700,000              |
| Bedrooms       | 4                      |
| Bathrooms      | 2.50                   |
| Full Baths     | 2                      |
| Half Baths     | 1                      |
| Square Footage | 2,312                  |
| Acres          | 0.00                   |
| Year Built     | 2022                   |
| Туре           | Single Family          |
| Sub-Type       | Detached Single Family |
| Style          | 2 Storey               |
|                |                        |

| Status                 | Active                                                                                                                                                                                                     |  |
|------------------------|------------------------------------------------------------------------------------------------------------------------------------------------------------------------------------------------------------|--|
| Community Information  |                                                                                                                                                                                                            |  |
| Address                | 21024 128 Avenue                                                                                                                                                                                           |  |
| Area                   | Edmonton                                                                                                                                                                                                   |  |
| Subdivision            | Trumpeter Area                                                                                                                                                                                             |  |
| City                   | Edmonton                                                                                                                                                                                                   |  |
| County                 | ALBERTA                                                                                                                                                                                                    |  |
| Province               | AB                                                                                                                                                                                                         |  |
| Postal Code            | T5V 1C0                                                                                                                                                                                                    |  |
| Amenities              |                                                                                                                                                                                                            |  |
| Amenities              | Air Conditioner, Deck, Detectors Smoke, No Animal Home, No Smoking<br>Home                                                                                                                                 |  |
| Parking                | Double Garage Attached                                                                                                                                                                                     |  |
| Interior               |                                                                                                                                                                                                            |  |
| Interior Features      | ensuite bathroom                                                                                                                                                                                           |  |
| Appliances             | Air Conditioning-Central, Dishwasher-Built-In, Dryer, Garage Control,<br>Garage Opener, Hood Fan, Oven-Built-In, Refrigerator, Stove-Electric,<br>Washer - Energy Star, Curtains and Blinds, Garage Heater |  |
| Heating                | Forced Air-1, Natural Gas                                                                                                                                                                                  |  |
| Fireplace              | Yes                                                                                                                                                                                                        |  |
| Fireplaces             | Mantel                                                                                                                                                                                                     |  |
| Stories                | 2                                                                                                                                                                                                          |  |
| Has Basement           | Yes                                                                                                                                                                                                        |  |
| Basement               | Full, Unfinished                                                                                                                                                                                           |  |
| Exterior               |                                                                                                                                                                                                            |  |
| Exterior               | Wood, Stone, Vinyl                                                                                                                                                                                         |  |
| Exterior Features      | Backs Onto Park/Trees, Fenced, Fruit Trees/Shrubs                                                                                                                                                          |  |
| Roof                   | Asphalt Shingles                                                                                                                                                                                           |  |
| Construction           | Wood, Stone, Vinyl                                                                                                                                                                                         |  |
| Foundation             | Concrete Perimeter                                                                                                                                                                                         |  |
| Additional Information |                                                                                                                                                                                                            |  |