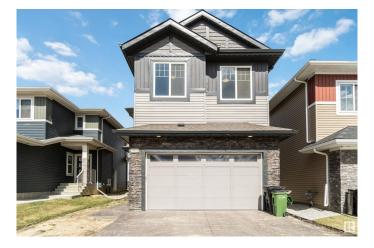

## \$700,000 - 21024 128 Avenue, Edmonton

MLS® #E4443464

## \$700,000

4 Bedroom, 2.50 Bathroom, 2,312 sqft Single Family on 0.00 Acres

Trumpeter Area, Edmonton, AB

Green space lovers and those seeking tranquility, look no further! This exceptional 4-bedroom property features over 2300 sq ft of living space and a massive lot exceeding 368,000 sq meters directly backing onto lush green space. Inside, the desirable open-to-below design and large windows create a bright and modern feel, enhanced by newer appliances. Situated on a quiet street with the convenience of nearby commercial amenities and the allure of Lake St. Anne just a stone's throw away, this home offers the best of both worlds.

## **Essential Information**

| MLS® #         | E4443464               |
|----------------|------------------------|
| Price          | \$700,000              |
| Bedrooms       | 4                      |
| Bathrooms      | 2.50                   |
| Full Baths     | 2                      |
| Half Baths     | 1                      |
| Square Footage | 2,312                  |
| Acres          | 0.00                   |
| Year Built     | 2022                   |
| Туре           | Single Family          |
| Sub-Type       | Detached Single Family |
| Style          | 2 Storey               |
|                |                        |

| Status                 | Active                                                                                                                                                                                                     |  |
|------------------------|------------------------------------------------------------------------------------------------------------------------------------------------------------------------------------------------------------|--|
| Community Information  |                                                                                                                                                                                                            |  |
| Address                | 21024 128 Avenue                                                                                                                                                                                           |  |
| Area                   | Edmonton                                                                                                                                                                                                   |  |
| Subdivision            | Trumpeter Area                                                                                                                                                                                             |  |
| City                   | Edmonton                                                                                                                                                                                                   |  |
| County                 | ALBERTA                                                                                                                                                                                                    |  |
| Province               | AB                                                                                                                                                                                                         |  |
| Postal Code            | T5V 1C0                                                                                                                                                                                                    |  |
| Amenities              |                                                                                                                                                                                                            |  |
| Amenities              | Air Conditioner, Deck, Detectors Smoke, No Animal Home, No Smoking<br>Home                                                                                                                                 |  |
| Parking                | Double Garage Attached                                                                                                                                                                                     |  |
| Interior               |                                                                                                                                                                                                            |  |
| Interior Features      | ensuite bathroom                                                                                                                                                                                           |  |
| Appliances             | Air Conditioning-Central, Dishwasher-Built-In, Dryer, Garage Control,<br>Garage Opener, Hood Fan, Oven-Built-In, Refrigerator, Stove-Electric,<br>Washer - Energy Star, Curtains and Blinds, Garage Heater |  |
| Heating                | Forced Air-1, Natural Gas                                                                                                                                                                                  |  |
| Fireplace              | Yes                                                                                                                                                                                                        |  |
| Fireplaces             | Mantel                                                                                                                                                                                                     |  |
| Stories                | 2                                                                                                                                                                                                          |  |
| Has Basement           | Yes                                                                                                                                                                                                        |  |
| Basement               | Full, Unfinished                                                                                                                                                                                           |  |
| Exterior               |                                                                                                                                                                                                            |  |
| Exterior               | Wood, Stone, Vinyl                                                                                                                                                                                         |  |
| Exterior Features      | Backs Onto Park/Trees, Fenced, Fruit Trees/Shrubs                                                                                                                                                          |  |
| Roof                   | Asphalt Shingles                                                                                                                                                                                           |  |
| Construction           | Wood, Stone, Vinyl                                                                                                                                                                                         |  |
| Foundation             | Concrete Perimeter                                                                                                                                                                                         |  |
| Additional Information |                                                                                                                                                                                                            |  |