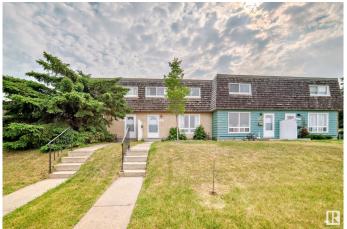

## \$220,000

5 Bedroom, 1.50 Bathroom, 1,265 sqft Condo / Townhouse on 0.00 Acres

Northmount (Edmonton), Edmonton, AB

This beautifully maintained townhouse features FIVE BEDROOMS and one and a half bathrooms, making it a secure investment. Conveniently located across from schools and near various amenities and public transportation, it has a low-maintenance, fully fenced backyard ideal for summer barbecues. Key updates include FURNACE and WATER TANK (2020), WASHER AND DRYER (2017), ELECTRIC STOVE (2021) MODERN VINYL FLOORING (2025), and an ELECTRIC FIRE PLACE (2024). Whether you're an investor or just starting, this property offers great potential for building valuable equity.

Fireplace Yes

Fireplaces Remote Control

Stories 2

Has Basement Yes

Basement Full, Finished

**Exterior** 

Exterior Wood, Stucco

Exterior Features Fenced, Landscaped, Low Maintenance Landscape, Playground

Nearby, Public Transportation, Schools

Roof Tar & T

Construction Wood, Stucco

Foundation Concrete Perimeter

**Additional Information** 

Date Listed June 19th, 2025

Days on Market 8

Zoning Zone 02