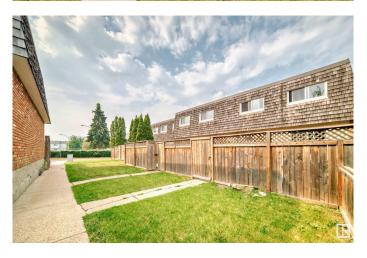

## \$220,000

5 Bedroom, 1.50 Bathroom, 1,265 sqft Condo / Townhouse on 0.00 Acres

Northmount (Edmonton), Edmonton, AB

This beautifully maintained townhouse features FIVE BEDROOMS and one and a half bathrooms, making it a secure investment. Conveniently located across from schools and near various amenities and public transportation, it has a low-maintenance, fully fenced backyard ideal for summer barbecues. Key updates include FURNACE and WATER TANK (2020), WASHER AND DRYER (2017), ELECTRIC STOVE (2021) MODERN VINYL FLOORING (2025), and an ELECTRIC FIRE PLACE (2024). Whether you're an investor or just starting, this property offers great potential for building valuable equity.

Fireplace Yes

Fireplaces Remote Control

Stories 2

Has Basement Yes

Basement Full, Finished

**Exterior** 

Exterior Wood, Stucco

Exterior Features Fenced, Landscaped, Low Maintenance Landscape, Playground

Nearby, Public Transportation, Schools

Roof Tar & T

Construction Wood, Stucco

Foundation Concrete Perimeter

**Additional Information** 

Date Listed June 19th, 2025

Days on Market 8

Zoning Zone 02