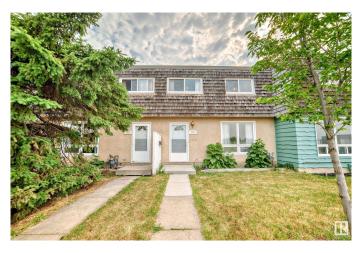

## \$220,000

5 Bedroom, 1.50 Bathroom, 1,265 sqft Condo / Townhouse on 0.00 Acres

Northmount (Edmonton), Edmonton, AB

This beautifully maintained townhouse features FIVE BEDROOMS and one and a half bathrooms, making it a secure investment. Conveniently located across from schools and near various amenities and public transportation, it has a low-maintenance, fully fenced backyard ideal for summer barbecues. Key updates include FURNACE and WATER TANK (2020), WASHER AND DRYER (2017), ELECTRIC STOVE (2021) MODERN VINYL FLOORING (2025), and an ELECTRIC FIRE PLACE (2024). Whether you're an investor or just starting, this property offers great potential for building valuable equity.

Fireplace Yes

Fireplaces Remote Control

Stories 2

Has Basement Yes

Basement Full, Finished

**Exterior** 

Exterior Wood, Stucco

Exterior Features Fenced, Landscaped, Low Maintenance Landscape, Playground

Nearby, Public Transportation, Schools

Roof Tar & T

Construction Wood, Stucco

Foundation Concrete Perimeter

**Additional Information** 

Date Listed June 19th, 2025

Days on Market 8

Zoning Zone 02