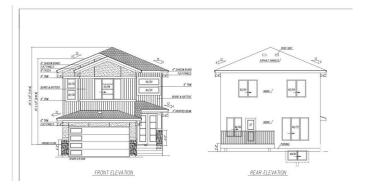

#### \$695,000

5 Bedroom, 4.00 Bathroom, 2,297 sqft Rural on 0.11 Acres

Irvine Creek, Rural Leduc County, AB

This elegant home features 5 bedrooms and 4 full bathrooms, ideal for a growing family. The main floor includes a bright living room, open-to-above family area, modern kitchen with spice kitchen, plus a bedroom and full bath. The upper floor offers two master suites with walk-in closets and attached baths, two additional bedrooms, a common bath, and a spacious bonus room. Located in a quiet cul-de-sac with a separate basement entrance. Under construction â€" ready in 2â€"3 months!

#### **Exterior**

Exterior Wood

Exterior Features Airport Nearby, Cul-De-Sac, No Through Road, Park/Reserve, See

Remarks

Construction Wood

Foundation Slab