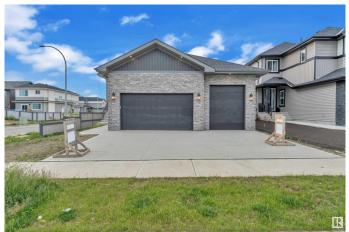

## \$749,998

3 Bedroom, 2.00 Bathroom, 1,873 sqft Single Family on 0.00 Acres

Jesperdale, Spruce Grove, AB

Stunning Custom Executive Bungalow on a Premium Corner Lot with Triple Car Garage. This exceptional bungalow offers luxury living at its finest, showcasing a spacious open-concept design and top-of-the-line finishes throughout. Featuring soaring 10-ft ceilings on the main floor and wide plank engineered hardwood flooring. The expansive entertainer's kitchen is a true showstopper, complete with custom cabinetry, extended kitchen nook, walk-in pantry, upgraded stainless steel appliances, designer lighting, and premium hardware package. A large great room with a custom fireplace and feature wall adds to the home's impressive appeal. Luxurious primary suite with a spa-inspired ensuite bath. Two more bedrooms with common bathroom. Full-sized laundry room with sink for added convenience. The triple car garage is fully equipped with a floor drain and gas line, ready for future heater installation. Located on a sought-after street, this beautifully crafted home is perfect blend of style, space & function.