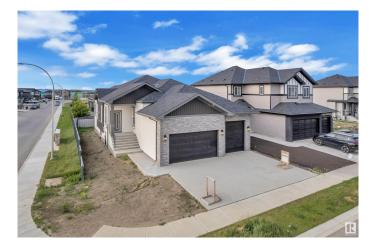

## \$749,998

3 Bedroom, 2.00 Bathroom, 1,873 sqft Single Family on 0.00 Acres

Jesperdale, Spruce Grove, AB

Stunning Custom Executive Bungalow on a Premium Corner Lot with Triple Car Garage. This exceptional bungalow offers luxury living at its finest, showcasing a spacious open-concept design and top-of-the-line finishes throughout. Featuring soaring 10-ft ceilings on the main floor and wide plank engineered hardwood flooring. The expansive entertainer's kitchen is a true showstopper, complete with custom cabinetry, extended kitchen nook, walk-in pantry, upgraded stainless steel appliances, designer lighting, and premium hardware package. A large great room with a custom fireplace and feature wall adds to the home's impressive appeal. Luxurious primary suite with a spa-inspired ensuite bath. Two more bedrooms with common bathroom. Full-sized laundry room with sink for added convenience. The triple car garage is fully equipped with a floor drain and gas line, ready for future heater installation. Located on a sought-after street, this beautifully crafted home is perfect blend of style, space & function.