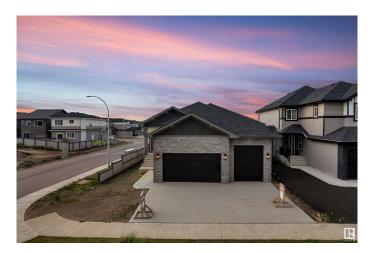

## \$749,998

3 Bedroom, 2.00 Bathroom, 1,873 sqft Single Family on 0.00 Acres

Jesperdale, Spruce Grove, AB

Stunning Custom Executive Bungalow on a Premium Corner Lot with Triple Car Garage. This exceptional bungalow offers luxury living at its finest, showcasing a spacious open-concept design and top-of-the-line finishes throughout. Featuring soaring 10-ft ceilings on the main floor and wide plank engineered hardwood flooring. The expansive entertainer's kitchen is a true showstopper, complete with custom cabinetry, extended kitchen nook, walk-in pantry, upgraded stainless steel appliances, designer lighting, and premium hardware package. A large great room with a custom fireplace and feature wall adds to the home's impressive appeal. Luxurious primary suite with a spa-inspired ensuite bath. Two more bedrooms with common bathroom. Full-sized laundry room with sink for added convenience. The triple car garage is fully equipped with a floor drain and gas line, ready for future heater installation. Located on a sought-after street, this beautifully crafted home is perfect blend of style, space & function.