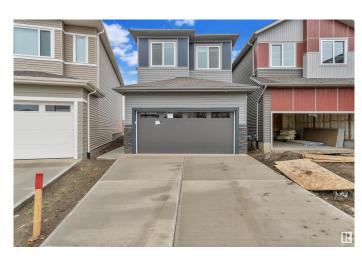

#### \$659,000

5 Bedroom, 3.00 Bathroom, 2,028 sqft Single Family on 0.00 Acres

Stillwater, Edmonton, AB

Welcome to this stunning new build in the highly desirable community of Stillwater, situated on a massive 610 mÂ2 PIE SHAPED LOT. The main floor features a bright OPEN-TO-ABOVE concept with soaring ceilings, a spacious living and dining area, a functional spice kitchen, and a rare main floor bedroom with a full 3-PIECE BATHROOMâ€"ideal for guests or extended family. Upstairs offers FOUR generously sized bedrooms, including a spacious primary suite, two full bathrooms, and a convenient laundry room, along with a bonus room perfect for relaxing or entertaining. With a SEPARATE SIDE ENTERANCE, luxury, space, and long-term valueâ€"just minutes from schools, parks, shopping, and more.

#### **Essential Information**

MLS® # E4442581
Price \$659,000
Bedrooms 5

3.00

Full Baths 3

Square Footage 2,028 Acres 0.00 Year Built 2025 Type Single Family

Sub-Type Detached Single Family

Style 2 Storey
Status Active

## **Amenities**

Amenities No Animal Home, No Smoking Home

Parking Double Garage Attached

#### **Exterior**

Exterior Wood, Vinyl

Exterior Features Playground Nearby

Roof Asphalt Shingles

Construction Wood, Vinyl

Foundation Concrete Perimeter