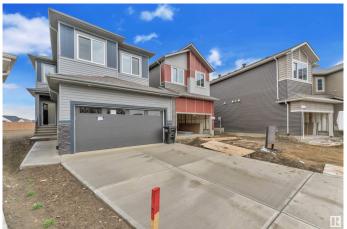

#### \$659,000

5 Bedroom, 3.00 Bathroom, 2,028 sqft Single Family on 0.00 Acres

Stillwater, Edmonton, AB

Welcome to this stunning new build in the highly desirable community of Stillwater, situated on a massive 610 mÂ2 PIE SHAPED LOT. The main floor features a bright OPEN-TO-ABOVE concept with soaring ceilings, a spacious living and dining area, a functional spice kitchen, and a rare main floor bedroom with a full 3-PIECE BATHROOMâ€"ideal for guests or extended family. Upstairs offers FOUR generously sized bedrooms, including a spacious primary suite, two full bathrooms, and a convenient laundry room, along with a bonus room perfect for relaxing or entertaining. With a SEPARATE SIDE ENTERANCE, luxury, space, and long-term valueâ€"just minutes from schools, parks, shopping, and more.

#### **Essential Information**

MLS® # E4442581
Price \$659,000
Bedrooms 5

3.00

Full Baths 3

Square Footage 2,028 Acres 0.00 Year Built 2025 Type Single Family

Sub-Type Detached Single Family

Style 2 Storey
Status Active

## **Amenities**

Amenities No Animal Home, No Smoking Home

Parking Double Garage Attached

#### **Exterior**

Exterior Wood, Vinyl

Exterior Features Playground Nearby

Roof Asphalt Shingles

Construction Wood, Vinyl

Foundation Concrete Perimeter