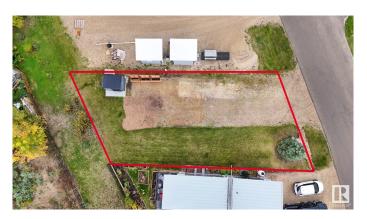

### \$119,900

0 Bedroom, 0.00 Bathroom, Rural on 0.11 Acres

Sunset Shores, Rural Parkland County, AB

LAKE LOT in Sunset Shores RV Resort; a gated, lakefront year-round community on Lake Isle. Park your trailer or install a modular to enjoy lake living all year long with municipal water, sewer and power. Paved roads throughout the community. Sunset Shores' amenities include a clubhouse with heated swimming pool, gym, laundry & showers; boat launch at the marina, an extensive pet-friendly trail system for nature walking or ATVs, and courts for pickle ball, tennis, basketball & beach volleyball. Easy access to the Yellowhead Highway and only a 30-minute drive west of Stony Plain (45 minutes to Edmonton). Your peace of paradise awaits with all the benefits of resort living in this gated, lake side community.

### **Exterior**

Exterior Features Beach Access, Boating, Gated Community, Golf Nearby, Lake Access

Property, No Back Lane, Picnic Area, Public Swimming Pool