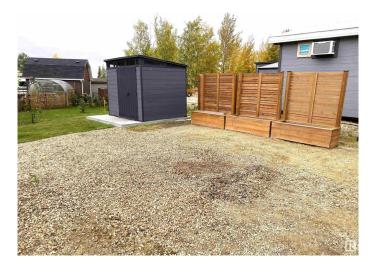

### \$119,900

0 Bedroom, 0.00 Bathroom, Rural on 0.11 Acres

Sunset Shores, Rural Parkland County, AB

LAKE LOT in Sunset Shores RV Resort; a gated, lakefront year-round community on Lake Isle. Park your trailer or install a modular to enjoy lake living all year long with municipal water, sewer and power. Paved roads throughout the community. Sunset Shores' amenities include a clubhouse with heated swimming pool, gym, laundry & showers; boat launch at the marina, an extensive pet-friendly trail system for nature walking or ATVs, and courts for pickle ball, tennis, basketball & beach volleyball. Easy access to the Yellowhead Highway and only a 30-minute drive west of Stony Plain (45 minutes to Edmonton). Your peace of paradise awaits with all the benefits of resort living in this gated, lake side community.

### **Exterior**

Exterior Features Beach Access, Boating, Gated Community, Golf Nearby, Lake Access

Property, No Back Lane, Picnic Area, Public Swimming Pool