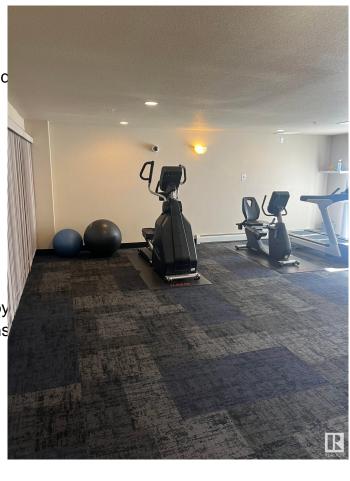

#### \$139,900

1 Bedroom, 1.00 Bathroom, 633 sqft Condo / Townhouse on 0.00 Acres

Ellerslie, Edmonton, AB

\*\*SELLER SAYS...GET IT SOLD!\*\*Awesome 1bed 1bath 2nd floor condo located in the very well maintained complex of Park Place Ellerslie Crossing. Just under 640sq ft of spacious living is perfect for that first time buyer who is tired of renting!! Good size kitchen with plenty of cabinets, lots of counter space and all stainless steel appliances. Large livingroom area which leads to a good size balcony overlooking the green space. Large masterbedroom which can easily fit a king size bed. Newer engineered laminate flooring, in-suite laundry and a titled powered surface stall. Bldg amenities include a gym and vending machines for your inconvenience. Minutes to all major amenities including South Common, airport and Henday. Steps to parks, walking paths and trails. Truly a great home and location!! Immediate possession available.

### **Amenities**

Amenities Exercise Room, No Animal H

Parking Stall