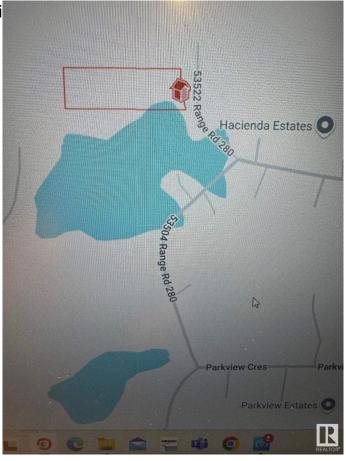

# **Community Information**

Address 21, 53522 Rr280

Area Rural Parkland County

Subdivision Hacienda Estates (Parkland)

City Rural Parkland County

County ALBERTA

Province AB

Postal Code T7X 3V6

### \$129,900

0 Bedroom, 0.00 Bathroom, Rural on 3.00 Acres

Hacienda Estates (Parkland), Rural Parkland County, AB

3 acre lot in Hacienda Estates - An ideal spot to build your dream home! Just minutes from Spruce Grove this mostly treed parcel offers a beautiful natural setting with plenty of privacy. Enjoy peaceful country living with all the amenities of the city just a short drive away. Excellent price for this much land!