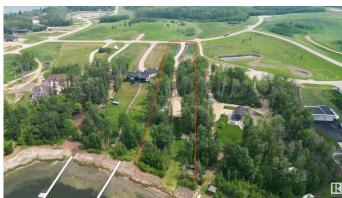

## \$739,900

0 Bedroom, 0.00 Bathroom, Rural on 2.22 Acres

West Point Estates, Rural Parkland County, AB

Welcome to highly sought-after West Point Estates on Jackfish Lake. Ready to enjoy. WILL CONSIDER ALL TRADES OF VALUE! With \$250K of improvements t's fenced, gated, landscaped with decks, bunk house, power & a drilled well so you're you're one step closer to making your vision a reality. No time limit to build. Choose your own builder. This stunning 2.2 acre parcel offers the perfect canvas for your custom dream home. Conveniently located just 15 mins west of Stony Plain & Spruce Grove on paved roads with quick access to Highways 16, 770 & 627, this is lake life at its finest. The gently sloping lot backs onto the lake offering both privacy & water views. Jackfish Lake is renowned for its clean, spring-fed waters ideal for swimming, boating, and water sports. Build a year round residence or a summer retreat, this is a rare opportunity to create lasting legacy for family in one of the region's most sought after lake communities. Purchase together with Lot 43 which is across the street listed @ 250,000.

# **Community Information**

Address 44 2307 Twp Road 522
Area Rural Parkland County

Subdivision West Point Estates

City Rural Parkland County

County ALBERTA

Province AB

Postal Code T7Y 3L7