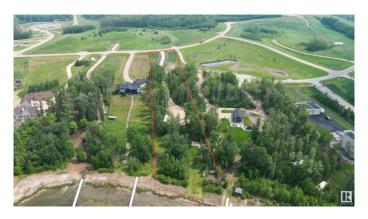

## \$739,900

0 Bedroom, 0.00 Bathroom, Rural on 2.22 Acres

West Point Estates, Rural Parkland County, AB

Welcome to highly sought-after West Point Estates on Jackfish Lake. Ready to enjoy. WILL CONSIDER ALL TRADES OF VALUE! With \$250K of improvements t's fenced, gated, landscaped with decks, bunk house, power & a drilled well so you're you're one step closer to making your vision a reality. No time limit to build. Choose your own builder. This stunning 2.2 acre parcel offers the perfect canvas for your custom dream home. Conveniently located just 15 mins west of Stony Plain & Spruce Grove on paved roads with quick access to Highways 16, 770 & 627, this is lake life at its finest. The gently sloping lot backs onto the lake offering both privacy & water views. Jackfish Lake is renowned for its clean, spring-fed waters ideal for swimming, boating, and water sports. Build a year round residence or a summer retreat, this is a rare opportunity to create lasting legacy for family in one of the region's most sought after lake communities. Purchase together with Lot 43 which is across the street listed @ 250,000.

# **Community Information**

Address 44 2307 Twp Road 522
Area Rural Parkland County

Subdivision West Point Estates

City Rural Parkland County

County ALBERTA

Province AB

Postal Code T7Y 3L7