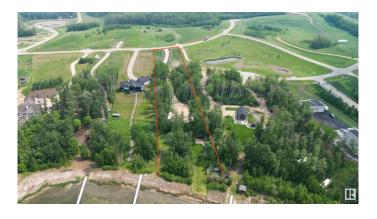

### \$739,900

0 Bedroom, 0.00 Bathroom, Rural on 2.22 Acres

West Point Estates, Rural Parkland County, AB

Welcome to highly sought-after West Point Estates on Jackfish Lake. Ready to enjoy. WILL CONSIDER ALL TRADES OF VALUE! With \$250K of improvements t's fenced, gated, landscaped with decks, bunk house, power & a drilled well so you're you're one step closer to making your vision a reality. No time limit to build. Choose your own builder. This stunning 2.2 acre parcel offers the perfect canvas for your custom dream home. Conveniently located just 15 mins west of Stony Plain & Spruce Grove on paved roads with quick access to Highways 16, 770 & 627, this is lake life at its finest. The gently sloping lot backs onto the lake offering both privacy & water views. Jackfish Lake is renowned for its clean, spring-fed waters ideal for swimming, boating, and water sports. Build a year round residence or a summer retreat, this is a rare opportunity to create lasting legacy for family in one of the region's most sought after lake communities. Purchase together with Lot 43 which is across the street listed @ 250,000.

#### **Exterior**

Exterior Features Boating, Flat Site, Lake View, Private Setting, Waterfront Property