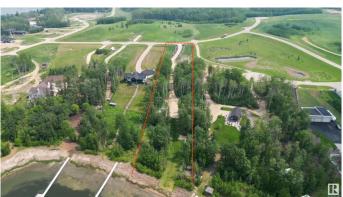

### \$739,900

0 Bedroom, 0.00 Bathroom, Rural on 2.22 Acres

West Point Estates, Rural Parkland County, AB

Welcome to highly sought-after West Point Estates on Jackfish Lake. Ready to enjoy. WILL CONSIDER ALL TRADES OF VALUE! With \$250K of improvements t's fenced, gated, landscaped with decks, bunk house, power & a drilled well so you're you're one step closer to making your vision a reality. No time limit to build. Choose your own builder. This stunning 2.2 acre parcel offers the perfect canvas for your custom dream home. Conveniently located just 15 mins west of Stony Plain & Spruce Grove on paved roads with quick access to Highways 16, 770 & 627, this is lake life at its finest. The gently sloping lot backs onto the lake offering both privacy & water views. Jackfish Lake is renowned for its clean, spring-fed waters ideal for swimming, boating, and water sports. Build a year round residence or a summer retreat, this is a rare opportunity to create lasting legacy for family in one of the region's most sought after lake communities. Purchase together with Lot 43 which is across the street listed @ 250,000.

#### **Exterior**

Exterior Features Boating, Flat Site, Lake View, Private Setting, Waterfront Property